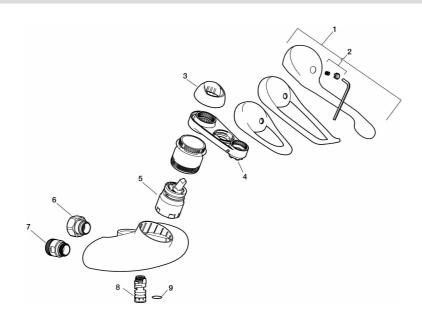

Article number: 81341250

| Sparepartlist |          |         |                                                                 |
|---------------|----------|---------|-----------------------------------------------------------------|
| NO.           | FMM NO.  | RSK     | DESCRIPTION                                                     |
|               | 44450009 | 8295353 | Accessories (limitation segment, stop screw, allen wrench 3 mm) |
| 1             | 58500000 | 8591936 | Lever, complete, L=90 mm                                        |
| 1             | 58501750 | 8591937 | Lever, complete, L=150 mm                                       |
| 1             | 58501800 | 8592048 | Lever, complete, L=180 mm                                       |
| 2             | 58510000 | 8591944 | Cover lid with colour marking                                   |
| 3             | 58520000 | 8591945 | Cover sleeve                                                    |
| 4             | S600298  | 3870203 | Service tool                                                    |
| 5             | S600273  | 8387230 | Ceramic cartridge with service tool, cold start (green ring)    |
| 5             | 59126000 | 8591966 | Ceramic cartridge with service tool, Eco Plus (green ring)      |
| 6             | 59811800 | 8592011 | Inlet connectors 150 c/c (left-handed thread)                   |
| 7             | 59800800 | 8592005 | Inlet connectors, 160 c/c                                       |
| 8             | 29888000 | 8243166 | Nipple M18x1                                                    |
| 9             | 37801550 | 8295350 | O-ring 15,54 x 2,62, 2 pcs                                      |