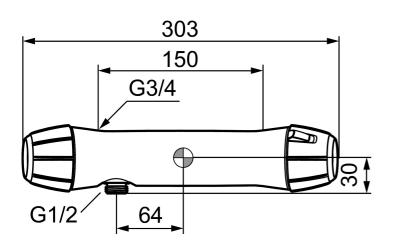

Article number: 82102504

Description: Chrome, 150 c/c, dark grey handles

- · With shower connection down
- · Pressure balanced thermostatic mixer
- · With ceramic sealed headwork
- · Temperature handle with safety stop at 38°C
- Approved non-return valves, EN-Standard EN1717
- Extra user-friendly grips, approved by the Rheumatism Association in Sweden