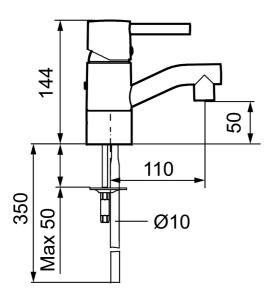

Article number: 96500000

Description: Chrome, with CU pipes Ø10 mm

- · Ceramic cartridge with soft closing function
- · Adjustable flow control and temperature limiter