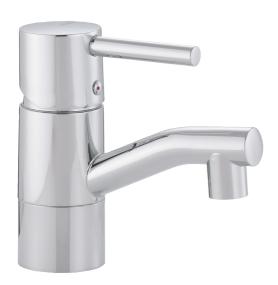

## **GARDA** basin mixer

Garda is a range of mixers with a clean, minimalist design. A Garda mixer enhances your overall bathroom interior with its perfect fusion of technology and design. You notice it as soon as you grip the optimally balanced lever. A soft-close mechanism and a ceramic seal are standard features. Garda is a perfect example of an intelligent interior enclosed in a beautiful exterior.

Article number: 96500000

Description: Chrome, with CU pipes Ø10 mm

- · Ceramic cartridge with soft closing function
- · Adjustable flow control and temperature limiter