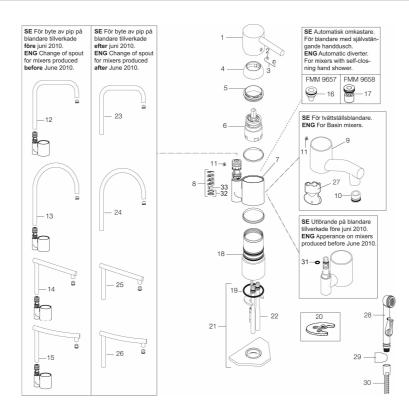

### Sparepartlist

| NO. | FMM NO.  | RSK     | DESCRIPTION                                          |
|-----|----------|---------|------------------------------------------------------|
| 1   | 59400000 | 8591864 | Lever, complete, L=95 mm                             |
| 2   | 38730006 | 8591623 | Locking screw                                        |
| 3   | 59410000 | 8591863 | Cover lid with colour marking                        |
| 4   | 59330000 | 8591829 | Cover ring, chrome                                   |
| 5   | 38051000 | 8241719 | Fastening nipple,chrome                              |
| 6   | 59110000 | 8591770 | Ceramic cartridge, not cold start (red ring)         |
| 7   | 59782000 | 8154090 | Sleeve for spout with socket and stop screw          |
| 8   | 58640000 | 8594555 | Lock kit for swivel spout                            |
| 9   | 59700000 | 8154047 | Spout for basin mixer with aerator and stop screw    |
| 10  | 59752200 | 8242199 | Aerator M21,5 ext., 7–9 l/min at 300 kPa             |
| 11  | 38080000 | 8241723 | Stop screw                                           |
| 12  | 59712500 | 8154083 | Swivel spout for Garda I kitchen mixer, with aerator |

# **FM Mattsson**

| NO. | FMM NO.  | RSK     | DESCRIPTION                                                              |
|-----|----------|---------|--------------------------------------------------------------------------|
| 13  | 59722500 | 8154085 | Swivel spout for Garda II kitchen mixer, with aerator                    |
| 14  | 59732500 | 8154087 | Swivel spout for Garda III kitchen mixer, with aerator                   |
| 15  | 59742500 | 8154089 | Swivel spout for Garda IV kitchen mixer, with aerator                    |
| 16  | 37731705 | 8242261 | Diverter, ejector, Modell 2005-                                          |
| 17  | 37731005 | 8242259 | Diverter, ejector                                                        |
| 18  | 37204029 | 8593089 | Sealing rings, 2 pcs                                                     |
| 19  | 37802850 | 8141748 | O-ring 42,2x3,0                                                          |
| 20  | 39070016 | 8141755 | Fastening plate for two screws                                           |
| 21  | 39141000 | 8186888 | Fastening kit, for mixers without on/off valve                           |
| 22  | 39101500 | 8591858 | Connection pipes, CU 10x392, raw brass (for mixers without on/off valve) |
| 22  | 39101000 | 8591859 | Connecting Pipes , CU 10x363, chrome (for basin mixers)                  |
| 23  | 59712000 | 8154082 | Swivel spout for Garda I kitchen mixer, with aerator                     |
| 24  | 59722000 | 8154084 | Swivel spout for Garda II kitchen mixer, with aerator                    |
| 25  | 59732000 | 8154086 | Swivel spout for Garda III kitchen mixer, with aerator                   |
| 26  | 59742000 | 8154088 | Swivel spout for Garda IV kitchen mixer, with aerator                    |
| 27  | 60841000 | 8591891 | Key for aerator M21,5 x 1                                                |
| 28  | S600206  | 8233049 | Self-closing hand shower, chrome                                         |
| 29  | 34093000 | 8186018 | Wall bracket, chrome                                                     |
| 30  | S600207  | 8236647 | Shower hose, L=1,5 m, chrome                                             |
| 31  | 37801158 | 8594540 | O-ring 10,1 x 1,6, 2 pcs                                                 |
| 32  | 37801550 | 8295350 | O-ring 15,54 x 2,62, 2 pcs                                               |
| 33  | 58642000 | 8295339 | Fixed plug, 2 pcs, (black/grey)                                          |