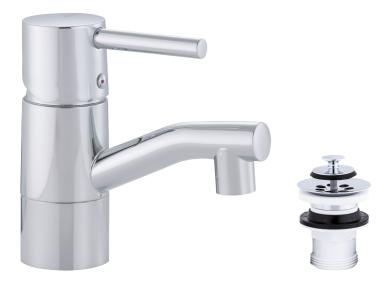

### GARDA basin mixer

Garda is a range of mixers with a clean, minimalist design. A Garda mixer enhances your overall bathroom interior with its perfect fusion of technology and design. You notice it as soon as you grip the optimally balanced lever. A soft-close mechanism and a ceramic seal are standard features. Garda is a perfect example of an intelligent interior enclosed in a beautiful exterior.

Article number: 96530000 Description: Chrome, with CU pipes Ø10 mm

- · With captive waste, lower part in plastic
- · Ceramic cartridge with soft closing function
- · Adjustable flow control and temperature limiter

Article number: 96530000