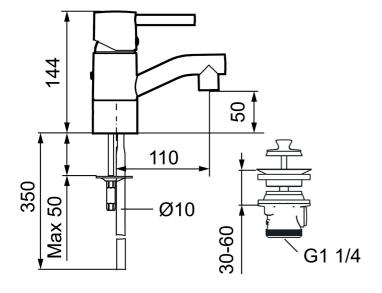

Article number: 96530000 Description: Chrome, with CU pipes Ø10 mm

- · With captive waste, lower part in plastic
- · Ceramic cartridge with soft closing function
- · Adjustable flow control and temperature limiter

Article number: 96530000