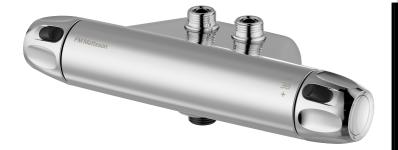

## 9000XE shower mixer

9000XE shower mixer in chrome is the successor to one of our best-selling shower mixers. Its design is as sophisticated as that of its predecessor, but it has been upgraded with double check valves, faster temperature regulation, lower weight and noise absorbing functions. The product can be supplemented with a tub spout.

**Article number:** 86888000 **Flow 3 bar:** 20.0 l/m **Description:** Chrome, 40 c/c, pipe connection up

- Note! 40 c/c
- · With shower connection down
- · Pressure balanced thermostatic mixer
- · With ceramic sealed headwork
- · With wall fixing
- Temperature handle with safety stop at 38°C
- · With Eco-function
- Lead Free material
- Approved non-return valves, EN-Standard EN1717
- · Note! Not for Vaska