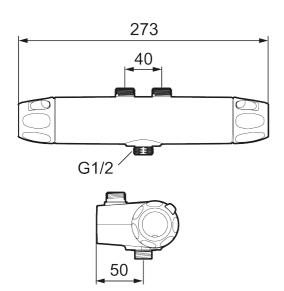

**Article number:** 86888000 **Flow 3 bar:** 20.0 l/m **Description:** Chrome, 40 c/c, pipe connection up

- Note! 40 c/c
- · With shower connection down
- · Pressure balanced thermostatic mixer
- · With ceramic sealed headwork
- · With wall fixing
- Temperature handle with safety stop at 38°C
- · With Eco-function
- Lead Free material
- Approved non-return valves, EN-Standard EN1717
- · Note! Not for Vaska