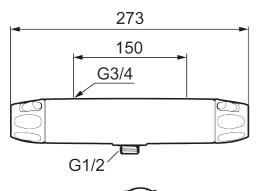

Article number: 86801500 Flow 3 bar: 12.2 l/m Description: Chrome, 150 c/c, Eco Flow

- · With shower connection down
- Pressure balanced thermostatic mixer
- Eco Flow
- With ceramic sealed headwork
- Temperature handle with safety stop at 38°C
- With Eco-function
- · Lead Free material
- Approved non-return valves, EN-Standard EN1717