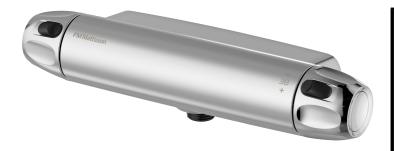

## 9000XE shower mixer

9000XE shower mixer in chrome is the successor to one of our best-selling mixers. Its design is as sophisticated as that of its predecessor, but it has been upgraded with double check valves, faster temperature regulation, lower weight and noise absorbing functions.

Article number: 86801500 Flow 3 bar: 12.2 l/m Description: Chrome, 150 c/c, Eco Flow

- · With shower connection down
- Pressure balanced thermostatic mixer
- Eco Flow
- With ceramic sealed headwork
- Temperature handle with safety stop at 38°C
- With Eco-function
- · Lead Free material
- Approved non-return valves, EN-Standard EN1717