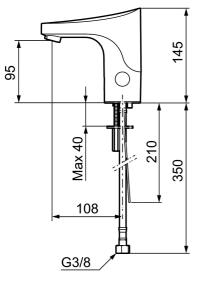

#### Installation:

- · Note! Gateway and a subscription is required for WMS
- · Automatic sensor calibration
- · Easy to change battery, without turning off the water supply

- For mains operation requires installation of the adapter kit FMM S600147
- Soft PEX<sup>®</sup> hose with integrated non return valves and filters (stainless steel braided)
- Hole diameter Ø33,5-37 mm