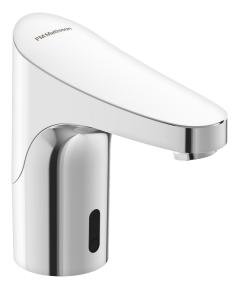

## 9000E Tronic WMS basin mixer, for premixed water, battery operation

#### Article number: 16406000

Description: Chrome, battery operation, included battery

- WMS-mixers with possibilities of wireless connection (subscription is required)
- Adjustable hygiene flushing, intervals and rinsing time (to avoid stagnant water)
- Logging of all flushings with point of time, water consumption and temperature for individual mixer or group of mixers (minimum, maximum and average values)
- · Battery monitoring
- · Built-in temperature measurements of mixed water temperature
- Programmable temperature stop, the mixer will turn off directly at set maximum temperature
- · For premixed water
- · Soft closing solenoid valve
- Safe against vandalism, complete in metal
- Eco (energy and water saving constant flow aerator, 5 l/min at 200– 600 kPa)
- · Flush Timeout safety shut-off to prevent flooding
- Rinse time
- Time limited shut-off (eg for cleaning)
- · Low power consumption Long life
- · Equipped with system for thermal disinfection against legionella
- · Battery operation, can be converted to mains operation
- IP class sensor, IP67
- Approved non-return valves, EN-Standard EN1717
- · Environmental friendly material, Lead free, Nickel Free