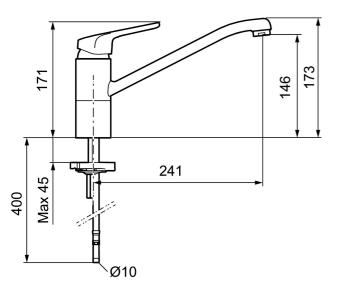

**Article number:** 83200000 **Flow 3 bar:** 10.8 l/m **Description:** Chrome, connection flat end Ø10 mm

- · Cold Start
- · Ceramic cartridge with soft closing function
- · Adjustable flow control and temperature limiter
- Eco Flow (energy and water saving aerator)
- Swivel spout 110°
- Soft PEX<sup>®</sup> hoses (stainless steel braided)
- Hole diameter Ø34-37 mm