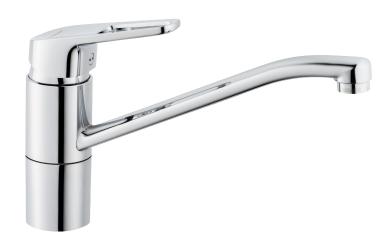

## SILJAN kitchen mixer

Siljan is FM Mattsson's new signature collection. It includes a wide range of products with a strong focus on design and smart technology, in line with our vision of caring for people and the environment. Siljan is a natural choice for anyone who aspires to a sustainable lifestyle. A wide range of models guarantees that you will find exactly the right solution for your kitchen.

**Article number:** 83200000 **Flow 3 bar:** 10.8 l/m **Description:** Chrome, connection flat end Ø10 mm

- · Cold Start
- · Ceramic cartridge with soft closing function
- · Adjustable flow control and temperature limiter
- Eco Flow (energy and water saving aerator)
- Swivel spout 110°
- Soft PEX<sup>®</sup> hoses (stainless steel braided)
- Hole diameter Ø34-37 mm