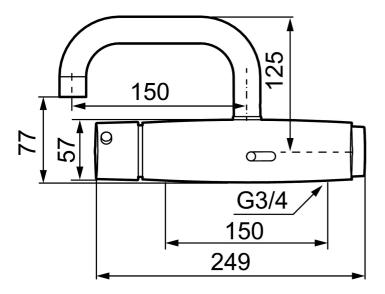

## FM Mattsson tronic WMS, hospital mixer, battery operation

Article number: 16602500 Description: Chrome

- WMS-mixers with possibilities of wireless connection (subscription is required)
- Adjustable hygiene flushing, intervals and rinsing time (to avoid stagnant water)
- Logging of all flushings with point of time, water consumption and temperature for individual mixer or group of mixers (minimum, maximum and average values)
- · Battery monitoring
- · Built-in temperature measurements of mixed water temperature
- Programmable temperature stop, the mixer will turn off directly at set maximum temperature
- · With thermostatic function
- Temperature handle with safety stop at 38°C
- Adjustable maximum temperature, pre-set to 42°C
- · Soft closing solenoid valve
- Safe against vandalism, complete in metal
- Eco (energy and water saving constant flow aerator, 5 l/min at 200– 600 kPa)
- · With fixed spout
- The mixer is activated by holding a hand in front of the sensor eye. Once started the mixer will run for at least 6 seconds and will continue to run as long as the hand is in front of the sensor.
- Flush Timeout safety shut-off to prevent flooding, maximum of 60 seconds
- · 60 sec. rinse time via sensor
- · Can be turned off by solenoid valve (eg for cleaning)
- · Low power consumption Long life
- · Equipped with system for thermal disinfection against legionella
- · Battery operation, can be converted to mains operation
- IP class sensor, IP67