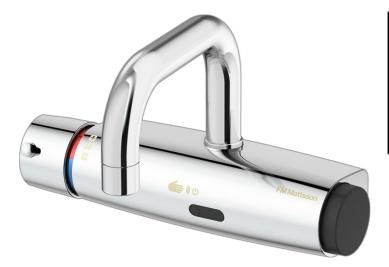

## FM Mattsson tronic WMS, hospital mixer, battery operation

Article number: 16602500 Description: Chrome

- WMS-mixers with possibilities of wireless connection (subscription is required)
- Adjustable hygiene flushing, intervals and rinsing time (to avoid stagnant water)
- Logging of all flushings with point of time, water consumption and temperature for individual mixer or group of mixers (minimum, maximum and average values)
- · Battery monitoring
- · Built-in temperature measurements of mixed water temperature
- Programmable temperature stop, the mixer will turn off directly at set maximum temperature
- · With thermostatic function
- Temperature handle with safety stop at 38°C
- Adjustable maximum temperature, pre-set to 42°C
- · Soft closing solenoid valve
- Safe against vandalism, complete in metal
- Eco (energy and water saving constant flow aerator, 5 l/min at 200– 600 kPa)
- · With fixed spout
- The mixer is activated by holding a hand in front of the sensor eye. Once started the mixer will run for at least 6 seconds and will continue to run as long as the hand is in front of the sensor.
- Flush Timeout safety shut-off to prevent flooding, maximum of 60 seconds
- · 60 sec. rinse time via sensor
- · Can be turned off by solenoid valve (eg for cleaning)
- · Low power consumption Long life
- · Equipped with system for thermal disinfection against legionella
- · Battery operation, can be converted to mains operation
- IP class sensor, IP67