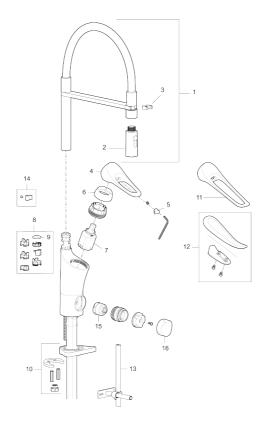

### Sparepartlist

| FMM NO.  | RSK                                                                           | DESCRIPTION                                                                                                                                                                                       |
|----------|-------------------------------------------------------------------------------|---------------------------------------------------------------------------------------------------------------------------------------------------------------------------------------------------|
| S600059  | 8394011                                                                       | Spout, complete, chrome                                                                                                                                                                           |
| S600060  | 8394012                                                                       | Nozzle                                                                                                                                                                                            |
| S600061  | 8393993                                                                       | Spout mount                                                                                                                                                                                       |
| S600096  | 8387022                                                                       | Lever, complete, chrome                                                                                                                                                                           |
| S600097  | 8387025                                                                       | Cover lid with colour marking                                                                                                                                                                     |
| S600101  | 8387029                                                                       | Cover sleeve, chrome                                                                                                                                                                              |
| S600100  | 8387028                                                                       | Ceramic cartridge with tool, for kitchen mixer (LEED) and basin mixer                                                                                                                             |
| S600099  | 8387027                                                                       | Ceramic cartridge, without tool, for kitchen mixer (LEED) and basin mixer                                                                                                                         |
| 58641000 | 8594560                                                                       | Lock kit for swivel spout                                                                                                                                                                         |
| 37801550 | 8295350                                                                       | O-ring 15,54 x 2,62, 2 pcs                                                                                                                                                                        |
|          | S600059   S600060   S600096   S600097   S600101   S600100   S600099   S600099 | S600059   8394011     S600060   8394012     S600061   8393993     S600096   8387022     S600097   8387025     S600101   8387029     S600100   8387028     S600099   8387027     S600100   8594560 |

# **FM Mattsson**

| NO. | FMM NO. | RSK     | DESCRIPTION                                            |
|-----|---------|---------|--------------------------------------------------------|
| 10  | S600159 | 8387097 | Fastening kit, for kitchen mixer                       |
| 11  | S600175 | 8387083 | Care-lever, complete                                   |
| 12  | S600106 | 8397001 | Care-kit                                               |
| 13  | S600308 | 8387263 | Stabilizer kit                                         |
| 14  | S600140 | 8387023 | Stop screw with limitation segment, for fixed spout    |
| 15  | S600337 | 8346905 | Ceramic cartridge for dishwasher, with service tool    |
| 15  | S600316 | 8387265 | Ceramic cartridge for dishwasher, without service tool |
| 16  | S600104 | 8387038 | Knob for dishwasher, chrome                            |