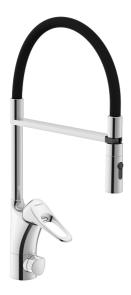

### 9000XE flexi kitchen mixer

9000XE kitchen mixer with flexi-spout in brushed chrome has a detachable hand shower. With a detachable spout and a choice of jet settings, it is versatile, practical and flexible. This kitchen mixer is lead-free and equipped with our smart, innovative, energy-saving functions such as cold start, soft closing, a temperature limiter function and an energy- and water-saving aerator.

## 9000XE flexi kitchen mixer

9000XE kitchen mixer with flexi-spout in brushed chrome has a detachable hand shower. With a detachable spout and a choice of jet settings, it is versatile, practical and flexible. This kitchen mixer is lead-free and equipped with our smart, innovative, energy-saving functions such as cold start, soft closing, a temperature limiter function and an energy- and water-saving aerator.