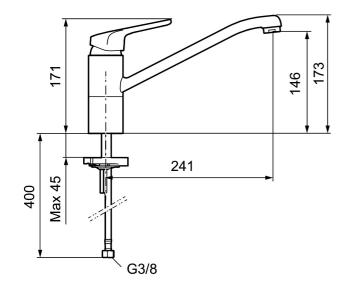

Article number: 83200010 Flow 3 bar: 9.0 l/m Description: Chrome, connection nut G3/8"

- · Cold Start
- Ceramic cartridge with soft closing function
- · Adjustable flow control and temperature limiter
- Eco Flow (energy and water saving aerator)
- Swivel spout 110°
- Soft PEX<sup>®</sup> hoses (stainless steel braided)
- Hole diameter Ø34-37 mm