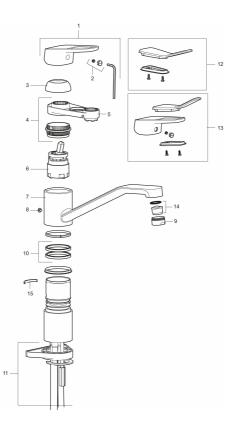

### Sparepartlist

| FMM NO.  | RSK                                                                                                                              | DESCRIPTION                                                                                                                                                            |
|----------|----------------------------------------------------------------------------------------------------------------------------------|------------------------------------------------------------------------------------------------------------------------------------------------------------------------|
| 58501000 | 8592023                                                                                                                          | Complete lever, chrome                                                                                                                                                 |
| 58511000 | 8592021                                                                                                                          | Cover lid with colour marking                                                                                                                                          |
| 58521000 | 8592020                                                                                                                          | Cover sleeve, chrome                                                                                                                                                   |
| 58530160 | 8241727                                                                                                                          | Fastening nipple for cartridge, incl. service tool                                                                                                                     |
| S600298  | 3870203                                                                                                                          | Service tool                                                                                                                                                           |
| S600273  | 8387230                                                                                                                          | Ceramic cartridge with service tool, cold start (green ring)                                                                                                           |
| 59115500 | 8591947                                                                                                                          | Ceramic cartridge with service tool, standard (red ring)                                                                                                               |
| 59126000 | 8591966                                                                                                                          | Ceramic cartridge with service tool, Eco Plus (green ring)                                                                                                             |
| 58660000 | 8592035                                                                                                                          | Spout                                                                                                                                                                  |
| 38080000 | 8241723                                                                                                                          | Stop screw                                                                                                                                                             |
| 29142400 | 8281526                                                                                                                          | Housing M24 ext., 13 mm                                                                                                                                                |
|          | 58501000<br>58511000<br>58521000<br>58530160<br>58530160<br>\$600298<br>\$600273<br>59115500<br>59126000<br>58660000<br>38080000 | 58501000 8592023   58501000 8592021   58521000 8592020   58530160 8241727   S600298 3870203   S600273 8387230   59115500 8591947   59126000 8592035   38080000 8241723 |

# **FM Mattsson**

| NO. | FMM NO.  | RSK     | DESCRIPTION                                        |
|-----|----------|---------|----------------------------------------------------|
| 10  | S600301  | 8387255 | Sealing rings, 2 pcs                               |
| 11  | 39142000 | 8186890 | Fastening kit, for mixers with on/off valve        |
| 12  | 35974009 | 8592038 | Care-kit                                           |
| 13  | 58504000 | 8592049 | Care-lever, complete                               |
| 14  | 29102710 | 8281528 | Aerator insert, 9–11 l/min at 300kPa               |
| 14  | 29102890 | 8281533 | Aerator insert, 10–13 l/min at 300kPa              |
| 15  | 38230005 | 8141730 | Limitation clapm for fixed spout and swivel 30-90° |