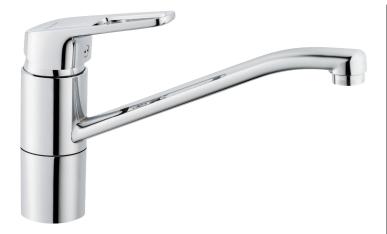

Article number: 83200010 Flow 3 bar: 9.0 l/m Description: Chrome, connection nut G3/8"

- · Cold Start
- Ceramic cartridge with soft closing function
- · Adjustable flow control and temperature limiter
- Eco Flow (energy and water saving aerator)
- Swivel spout 110°
- Soft PEX<sup>®</sup> hoses (stainless steel braided)
- Hole diameter Ø34-37 mm

## SILJAN kitchen mixer

Siljan is FM Mattsson's new signature collection. It includes a wide range of products with a strong focus on design and smart technology, in line with our vision of caring for people and the environment. Siljan is a natural choice for anyone who aspires to a sustainable lifestyle. A wide range of models guarantees that you will find exactly the right solution for your kitchen. Article number: 83200010