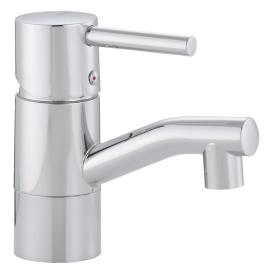

## GARDA basin mixer

Garda is a range of mixers with a clean, minimalist design. A Garda mixer enhances your overall bathroom interior with its perfect fusion of technology and design. You notice it as soon as you grip the optimally balanced lever. A soft-close mechanism and a ceramic seal are standard features. Garda is a perfect example of an intelligent interior enclosed in a beautiful exterior.

Article number: 96500010 Description: Chrome, Soft PEX® hoses with G3/8" connecting nut

- Ceramic cartridge with soft closing function
- · Adjustable flow control and temperature limiter