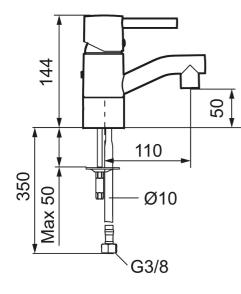

Article number: 96500010 Description: Chrome, Soft PEX® hoses with G3/8" connecting nut

- Ceramic cartridge with soft closing function
- · Adjustable flow control and temperature limiter