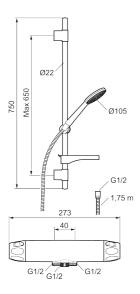

This product is LEED/BREEAM compliant, which means it meets the flow rate requirements applicable to certain new buildings and conversions.

Article number: 86861000 Flow 3 bar: 6.0 l/m Description: Chrome, 40 c/c, pipe connection down,

LEED/BREEAM compliant

- Note! 40 c/c
- Safety mixer art.no. 8685-0000 and shower set art.no. 8670-0000
- Shower set has anti lime-scale hand shower, shower bar with slider, soap dish and wall brackets with sealing
- Lead Free material

Article number: 86861000

| Sparepartlist |            |         |                                                    |  |
|---------------|------------|---------|----------------------------------------------------|--|
| NO.           | FMM NO.    | RSK     | DESCRIPTION                                        |  |
| 1             | S600083    | 8218917 | On/off handle, complete, krom                      |  |
| 1             | S600083.75 | 8218919 | On/off handle, complete, brushed chrome            |  |
| 2             | S600116    | 8218920 | End cover, chrome                                  |  |
| 2             | S600116.75 | 8218922 | End cover, brushed chrome                          |  |
| 3             | S600082    | 8218914 | Temperature handle, complete, chrome               |  |
| 3             | S600082.75 | 8218916 | Temperature handle, complete, brushed chrome       |  |
| 4             | S600020    | 8441462 | Ceramic headwork, with service tool (shower mixer) |  |
| 4             | S600269    | 8387232 | Ceramic headwork, without tool (shower mixer)      |  |
| 5             | S600086    | 8439710 | Stop ring, standard                                |  |