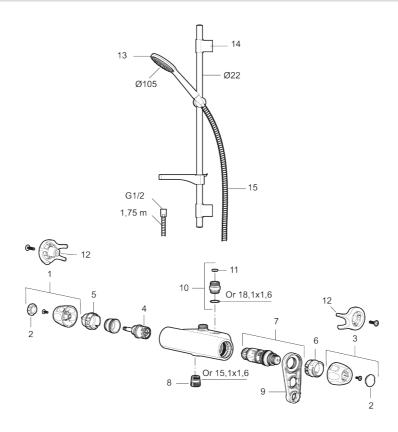

Article number: 86861000

| Sparepartlist |            |         |                                                    |  |
|---------------|------------|---------|----------------------------------------------------|--|
| NO.           | FMM NO.    | RSK     | DESCRIPTION                                        |  |
| 1             | S600083    | 8218917 | On/off handle, complete, krom                      |  |
| 1             | S600083.75 | 8218919 | On/off handle, complete, brushed chrome            |  |
| 2             | S600116    | 8218920 | End cover, chrome                                  |  |
| 2             | S600116.75 | 8218922 | End cover, brushed chrome                          |  |
| 3             | S600082    | 8218914 | Temperature handle, complete, chrome               |  |
| 3             | S600082.75 | 8218916 | Temperature handle, complete, brushed chrome       |  |
| 4             | S600020    | 8441462 | Ceramic headwork, with service tool (shower mixer) |  |
| 4             | S600269    | 8387232 | Ceramic headwork, without tool (shower mixer)      |  |
| 5             | S600086    | 8439710 | Stop ring, standard                                |  |

# FM Mattsson

| NO. | FMM NO.    | RSK     | DESCRIPTION                                            |
|-----|------------|---------|--------------------------------------------------------|
| 6   | S600087    | 8439711 | Scalding protection ring                               |
| 7   | S600084    | 8439709 | Thermostatic cartridge, complete, incl. service tool   |
| 7   | S600271    | 8397030 | Thermostatic cartridge, complete, without service tool |
| 8   | S600088    | 8439712 | Nipple M18x1–G1/2 for shower mixer                     |
| 9   | S600298    | 3870203 | Service tool                                           |
| 10  | 59820800   | 8591970 | Inlet connector                                        |
| 11  | 38632006   | 8590311 | Filter                                                 |
| 12  | S600105    | 8439713 | Care-handle, black, 2 pcs                              |
| 13  | S600091    | 8233001 | Hand shower, chrome                                    |
| 13  | S600091.75 | 8233003 | Hand shower, brushed chrome                            |
| 14  | S600095    | 8239500 | Wall bracket, chrome                                   |
| 14  | S600095.75 | 8221926 | Wall bracket, brushed chrome                           |
| 15  | S600109    | 8252036 | Shower hose, chrome                                    |
| 15  | S600109.75 | 8252038 | Shower hose, brushed chrome                            |