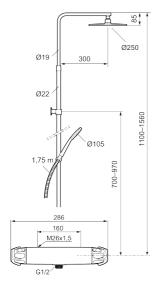

## 9000XE care head shower kit

Article number: 86834000 Flow 3 bar: 7.6 l/m Description: Chrome, 160 c/c

- Note! 160 c/c
- Safety mixer 9000XE and head shower set 9000XE
- With reversible headwork
- · Anti lime-scale head- and hand shower
- · Shower bar with slider and wall bracket with sealing
- Shower pipe can be shortened if required
- Wall bracket freely adjustable in height, 700–970 from connection and 50–100 mm from wall, 2x20 mm spacers included, with sealing, hidden pipe joint
- · Lead Free material