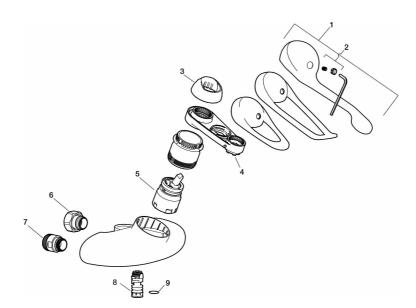

### Sparepartlist

| NO. | FMM NO.  | RSK     | DESCRIPTION                                                     |
|-----|----------|---------|-----------------------------------------------------------------|
|     | 44450009 | 8295353 | Accessories (limitation segment, stop screw, allen wrench 3 mm) |
| 1   | 58500000 | 8591936 | Lever, complete, L=90 mm                                        |
| 1   | 58501750 | 8591937 | Lever, complete, L=150 mm                                       |
| 1   | 58501800 | 8592048 | Lever, complete, L=180 mm                                       |
| 2   | 58510000 | 8591944 | Cover lid with colour marking                                   |
| 3   | 58520000 | 8591945 | Cover sleeve                                                    |
| 4   | S600298  | 3870203 | Service tool                                                    |
| 5   | S600273  | 8387230 | Ceramic cartridge with service tool, cold start (green ring)    |
| 5   | 59126000 | 8591966 | Ceramic cartridge with service tool, Eco Plus (green ring)      |
| 6   | 59811800 | 8592011 | Inlet connectors 150 c/c (left-handed thread)                   |
| 7   | 59800800 | 8592005 | Inlet connectors, 160 c/c                                       |
| 8   | 29888000 | 8243166 | Nipple M18x1                                                    |
| 9   | 37801550 | 8295350 | O-ring 15,54 x 2,62, 2 pcs                                      |