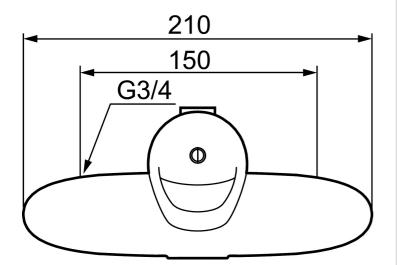

# 9000E kitchen/basin mixer

An optimal fusion of design and function. The FM Mattsson 9000E range ushers in a new generation of mixers that are environmentally engineered down to the last detail. The mixer brings beauty and technical perfection to your kitchen. Even in its basic version, the mixer has unique functions that save energy without compromising on comfort. Article number: 81311500 Flow 3 bar: 7.9 l/m Description: Chrome

- Cold Start
- · Ceramic cartridge with soft closing function
- · Adjustable flow control and temperature limiter
- Outlet up/down, switch nipple and lid to change
- · Spout must be ordered separately

#### Uniqe characteristics







### PRODUCT DESCRIPTION

## 9000E kitchen/basin mixer

An optimal fusion of design and function. The FM Mattsson 9000E range ushers in a new generation of mixers that are environmentally engineered down to the last detail. The mixer brings beauty and technical perfection to your kitchen. Even in its basic version, the mixer has unique functions that save energy without compromising on comfort.

Article number: 81311500



### Sparepartlist

| NO. | FMM NO.  | RSK     | DESCRIPTION                                                     |
|-----|----------|---------|-----------------------------------------------------------------|
|     | 44450009 | 8295353 | Accessories (limitation segment, stop screw, allen wrench 3 mm) |
| 1   | 58500000 | 8591936 | Lever, complete, L=90 mm