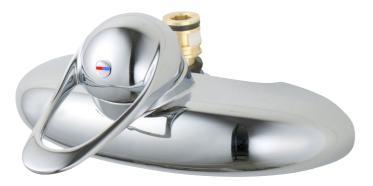

# 9000E kitchen/basin mixer

An optimal fusion of design and function. The FM Mattsson 9000E range ushers in a new generation of mixers that are environmentally engineered down to the last detail. The mixer brings beauty and technical perfection to your kitchen. Even in its basic version, the mixer has unique functions that save energy without compromising on comfort. Article number: 81311500 Flow 3 bar: 7.9 l/m Description: Chrome

## 9000E kitchen/basin mixer

An optimal fusion of design and function. The FM Mattsson 9000E range ushers in a new generation of mixers that are environmentally engineered down to the last detail. The mixer brings beauty and technical perfection to your kitchen. Even in its basic version, the mixer has unique functions that save energy without compromising on comfort.

Article number: 81311500