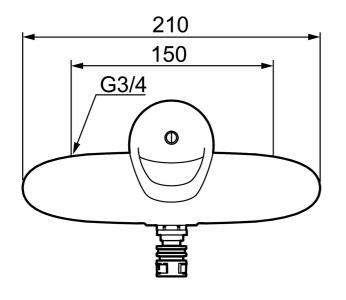

# 9000E kitchen/basin mixer

An optimal fusion of design and function. The FM Mattsson 9000E range ushers in a new generation of mixers that are environmentally engineered down to the last detail. The mixer brings beauty and technical perfection to your kitchen. Even in its basic version, the mixer has unique functions that save energy without compromising on comfort. Article number: 81301500 Flow 3 bar: 19.6 l/m Description: Chrome

- Cold Start
- · Ceramic cartridge with soft closing function
- · Adjustable flow control and temperature limiter
- Outlet down
- Spout must be ordered separately

#### Uniqe characteristics







### PRODUCT DESCRIPTION

## 9000E kitchen/basin mixer

An optimal fusion of design and function. The FM Mattsson 9000E range ushers in a new generation of mixers that are environmentally engineered down to the last detail. The mixer brings beauty and technical perfection to your kitchen. Even in its basic version, the mixer has unique functions that save energy without compromising on comfort.

Article number: 81301500



### Sparepartlist

| NO. | FMM NO.  | RSK     | DESCRIPTION                                                     |
|-----|----------|---------|-----------------------------------------------------------------|
|     | 44450009 | 8295353 | Accessories (limitation segment, stop screw, allen wrench 3 mm) |
| 1   | 58500000 | 8591936 | Lever, complete, L=90 mm