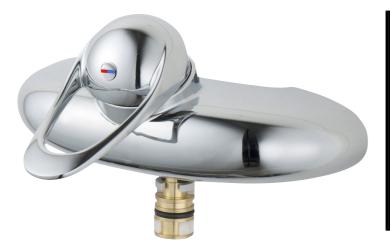

# 9000E kitchen/basin mixer

An optimal fusion of design and function. The FM Mattsson 9000E range ushers in a new generation of mixers that are environmentally engineered down to the last detail. The mixer brings beauty and technical perfection to your kitchen. Even in its basic version, the mixer has unique functions that save energy without compromising on comfort. Article number: 81301500 Flow 3 bar: 19.6 l/m Description: Chrome

## 9000E kitchen/basin mixer

An optimal fusion of design and function. The FM Mattsson 9000E range ushers in a new generation of mixers that are environmentally engineered down to the last detail. The mixer brings beauty and technical perfection to your kitchen. Even in its basic version, the mixer has unique functions that save energy without compromising on comfort.