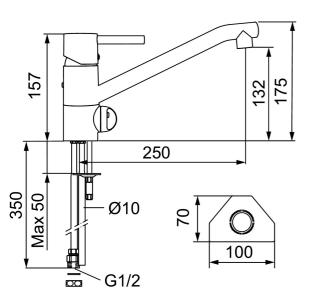

Article number: 96410000

Description: Chrome, with CU Ø10 mm

- · Ceramic cartridge with soft closing function
- · Adjustable flow control and temperature limiter
- Eco Flow (energy and water saving aerator)
- Swivel spout 110°
- With dish washer valve, switchable between cold and hot water.
  Pre-set on cold water
- Hole diameter Ø32-35 mm