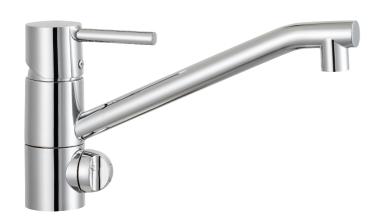

## **GARDA** kitchen mixer

Garda is a range of mixers with a clean, minimalist design. A Garda mixer enhances the overall interior of modern kitchens, and has our unique technical features including a soft-close mechanism and a ceramic seal. The spout is replaceable, so you can easily vary the mixer's appearance according to your preference. The choice is yours.

## GARDA kitchen mixer

Garda is a range of mixers with a clean, minimalist design. A Garda mixer enhances the overall interior of modern kitchens, and has our unique technical features including a soft-close mechanism and a ceramic seal. The spout is replaceable, so you can easily vary the mixer's appearance according to your preference. The choice is yours.

Article number: 96410000

Description: Chrome, with CU Ø10 mm

- · Ceramic cartridge with soft closing function
- · Adjustable flow control and temperature limiter
- Eco Flow (energy and water saving aerator)
- Swivel spout 110°
- With dish washer valve, switchable between cold and hot water.
  Pre-set on cold water
- Hole diameter Ø32-35 mm