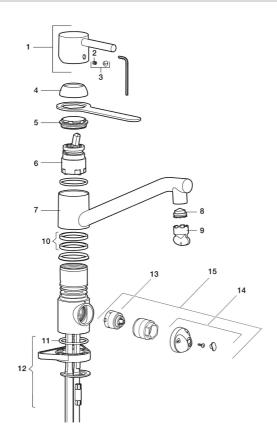

Article number: 96410000

| Sparepartlist |          |         |                                                             |  |
|---------------|----------|---------|-------------------------------------------------------------|--|
| NO.           | FMM NO.  | RSK     | DESCRIPTION                                                 |  |
| 1             | 59400000 | 8591864 | Lever, complete, L=95 mm                                    |  |
| 2             | 38731006 | 8591765 | Lock screw                                                  |  |
| 3             | 59410000 | 8591863 | Cover lid with colour marking                               |  |
| 4             | 59330000 | 8591829 | Cover ring, chrome                                          |  |
| 5             | 38051000 | 8241719 | Fastening nipple,chrome                                     |  |
| 6             | 59110009 | 8591755 | Ceramic cartridge, not cold start (red ring), retail packed |  |
| 7             | 59705000 | 8154081 | Spout, Garda low spout                                      |  |
| 8             | 59752200 | 8242199 | Aerator M21,5 ext., 7–9 l/min at 300 kPa                    |  |
| 9             | 60841000 | 8591891 | Key for aerator M21,5 x 1                                   |  |
| 10            | 37204029 | 8593089 | Sealing rings, 2 pcs                                        |  |

# **FM Mattsson**

| NO. | FMM NO.  | RSK     | DESCRIPTION                                    |
|-----|----------|---------|------------------------------------------------|
| 11  | 37802850 | 8141748 | O-ring 42,2x3,0                                |
| 12  | 39141000 | 8186888 | Fastening kit, for mixers without on/off valve |
| 12  | 39142000 | 8186890 | Fastening kit, for mixers with on/off valve    |
| 13  | 59271000 | 8591843 | Ceramic cartridge for dishwasher               |
| 14  | 59060000 | 8591876 | Knob for dishwasher, chrome                    |
| 15  | 59050000 | 8591875 | On/off valve for dishwasher, complete, chrome  |