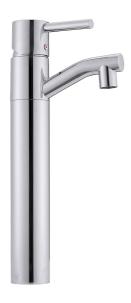

## **GARDA** basin mixer

Garda is a range of mixers with a clean, minimalist design. A Garda mixer enhances your overall bathroom interior with its perfect fusion of technology and design. You notice it as soon as you grip the optimally balanced lever. A soft-close mechanism and a ceramic seal are standard features. Garda is a perfect example of an intelligent interior enclosed in a beautiful exterior.

Article number: 96510010

Description: Chrome, Soft PEX® hoses with G3/8" connecting nut

- · For free standing basins
- · Ceramic cartridge with soft closing function
- · Adjustable flow control and temperature limiter

## GARDA basin mixer

Garda is a range of mixers with a clean, minimalist design. A Garda mixer enhances your overall bathroom interior with its perfect fusion of technology and design. You notice it as soon as you grip the optimally balanced lever. A soft-close mechanism and a ceramic seal are standard features. Garda is a perfect example of an intelligent interior enclosed in a beautiful exterior.