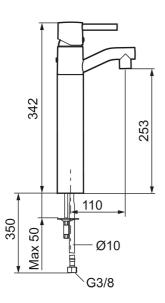

Article number: 96510010

Description: Chrome, Soft PEX® hoses with G3/8" connecting nut

- · For free standing basins
- · Ceramic cartridge with soft closing function
- · Adjustable flow control and temperature limiter

Article number: 96510010

| Sparepartlist |          |         |                                                   |  |
|---------------|----------|---------|---------------------------------------------------|--|
| NO.           | FMM NO.  | RSK     | DESCRIPTION                                       |  |
| 1             | 59400000 | 8591864 | Lever, complete, L=95 mm                          |  |
| 2             | 38730006 | 8591623 | Locking screw                                     |  |
| 3             | 59410000 | 8591863 | Cover lid with colour marking                     |  |
| 4             | 59330000 | 8591829 | Cover ring, chrome                                |  |
| 5             | 38051000 | 8241719 | Fastening nipple,chrome                           |  |
| 6             | 59110000 | 8591770 | Ceramic cartridge, not cold start (red ring)      |  |
| 7             | 59782000 | 8154090 | Sleeve for spout with socket and stop screw       |  |
| 8             | 58640000 | 8594555 | Lock kit for swivel spout                         |  |
| 9             | 59700000 | 8154047 | Spout for basin mixer with aerator and stop screw |  |
| 10            | 59752200 | 8242199 | Aerator M21,5 ext., 7–9 l/min at 300 kPa          |  |
| 11            | 38080000 | 8241723 | Stop screw                                        |  |