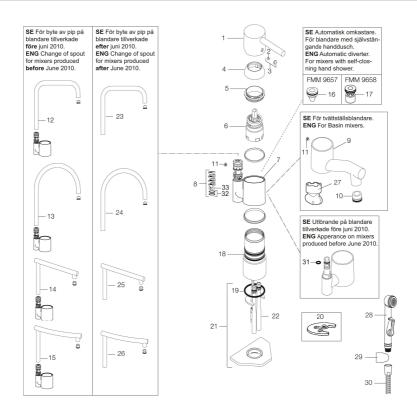

Article number: 96510010

| Sparepartlist |          |         |                                                   |  |
|---------------|----------|---------|---------------------------------------------------|--|
| NO.           | FMM NO.  | RSK     | DESCRIPTION                                       |  |
| 1             | 59400000 | 8591864 | Lever, complete, L=95 mm                          |  |
| 2             | 38730006 | 8591623 | Locking screw                                     |  |
| 3             | 59410000 | 8591863 | Cover lid with colour marking                     |  |
| 4             | 59330000 | 8591829 | Cover ring, chrome                                |  |
| 5             | 38051000 | 8241719 | Fastening nipple,chrome                           |  |
| 6             | 59110000 | 8591770 | Ceramic cartridge, not cold start (red ring)      |  |
| 7             | 59782000 | 8154090 | Sleeve for spout with socket and stop screw       |  |
| 8             | 58640000 | 8594555 | Lock kit for swivel spout                         |  |
| 9             | 59700000 | 8154047 | Spout for basin mixer with aerator and stop screw |  |
| 10            | 59752200 | 8242199 | Aerator M21,5 ext., 7–9 l/min at 300 kPa          |  |
| 11            | 38080000 | 8241723 | Stop screw                                        |  |

# **FM Mattsson**

| NO. | FMM NO.  | RSK     | DESCRIPTION                                                              |
|-----|----------|---------|--------------------------------------------------------------------------|
| 12  | 59712500 | 8154083 | Swivel spout for Garda I kitchen mixer, with aerator                     |
| 13  | 59722500 | 8154085 | Swivel spout for Garda II kitchen mixer, with aerator                    |
| 14  | 59732500 | 8154087 | Swivel spout for Garda III kitchen mixer, with aerator                   |
| 15  | 59742500 | 8154089 | Swivel spout for Garda IV kitchen mixer, with aerator                    |
| 16  | 37731705 | 8242261 | Diverter, ejector, Modell 2005-                                          |
| 17  | 37731005 | 8242259 | Diverter, ejector                                                        |
| 18  | 37204029 | 8593089 | Sealing rings, 2 pcs                                                     |
| 19  | 37802850 | 8141748 | O-ring 42,2x3,0                                                          |
| 20  | 39070016 | 8141755 | Fastening plate for two screws                                           |
| 21  | 39141000 | 8186888 | Fastening kit, for mixers without on/off valve                           |
| 22  | 39101500 | 8591858 | Connection pipes, CU 10x392, raw brass (for mixers without on/off valve) |
| 22  | 39101000 | 8591859 | Connecting Pipes , CU 10x363, chrome (for basin mixers)                  |
| 23  | 59712000 | 8154082 | Swivel spout for Garda I kitchen mixer, with aerator                     |
| 24  | 59722000 | 8154084 | Swivel spout for Garda II kitchen mixer, with aerator                    |
| 25  | 59732000 | 8154086 | Swivel spout for Garda III kitchen mixer, with aerator                   |
| 26  | 59742000 | 8154088 | Swivel spout for Garda IV kitchen mixer, with aerator                    |
| 27  | 60841000 | 8591891 | Key for aerator M21,5 x 1                                                |
| 28  | S600206  | 8233049 | Self-closing hand shower, chrome                                         |
| 29  | 34093000 | 8186018 | Wall bracket, chrome                                                     |
| 30  | S600207  | 8236647 | Shower hose, L=1,5 m, chrome                                             |
| 31  | 37801158 | 8594540 | O-ring 10,1 x 1,6, 2 pcs                                                 |
| 32  | 37801550 | 8295350 | O-ring 15,54 x 2,62, 2 pcs                                               |
| 33  | 58642000 | 8295339 | Fixed plug, 2 pcs, (black/grey)                                          |