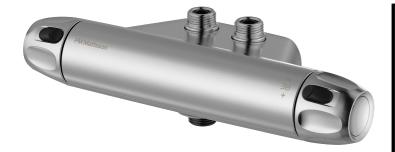

## 9000XE shower mixer

9000XE shower mixer in brushed chrome is the successor to one of our best-selling shower mixers. Its design is as sophisticated as that of its predecessor, but it has been upgraded with double check valves, faster temperature regulation, lower weight and noise absorbing functions. The product can be supplemented with a tub spout.

Article number: 86880003 Flow 3 bar: 12.2 l/m

Description: Brushed chrome, 40 c/c, pipe connection up, Eco Flow

- Note! 40 c/c
- · With shower connection down
- · Pressure balanced thermostatic mixer
- Eco Flow
- · With ceramic sealed headwork
- · With wall fixing
- Temperature handle with safety stop at 38°C
- · With Eco-function
- Lead Free material
- Approved non-return valves, EN-Standard EN1717
- Note! Not for Vaska