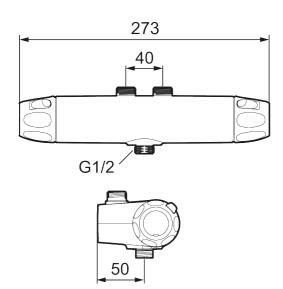

Article number: 86880003 Flow 3 bar: 12.2 l/m

Description: Brushed chrome, 40 c/c, pipe connection up, Eco Flow

- Note! 40 c/c
- · With shower connection down
- · Pressure balanced thermostatic mixer
- Eco Flow
- · With ceramic sealed headwork
- · With wall fixing
- Temperature handle with safety stop at 38°C
- · With Eco-function
- Lead Free material
- Approved non-return valves, EN-Standard EN1717
- Note! Not for Vaska