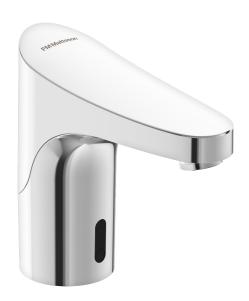

# 9000E tronic basin mixer, for premixed water, mains operation

FM Mattsson 9000E Tronic is a new generation of sensor operated mixers in Sweden. All technical parts are integrated in the mixer body for easy maintenance. There is also a programmable function for hygienic flush that prevents the water to be stagnant too long and thereby prevents bacteria to grow.

**Article number:** 16401000 **Flow 3 bar:** 5.0 l/m **Description:** Chrome, mains operation, without transformer

- · For premixed water
- · Without temperature knob, mains operation (without transformer)
- · Soft closing solenoid valve
- · Safe against vandalism, complete in metal
- Eco (energy and water saving constant flow aerator, 5 l/min at 200– 600 kPa)
- · Flush Timeout safety shut-off to prevent flooding
- 30 sec. rinse time via sensor
- Can be turned off for 60 sec. (eg for cleaning)
- Low power consumption Long life
- · Equipped with system for thermal disinfection against legionella
- IP class sensor, IP67
- Approved non-return valves, EN-Standard EN1717
- · Environmental friendly material, Lead free, Nickel Free