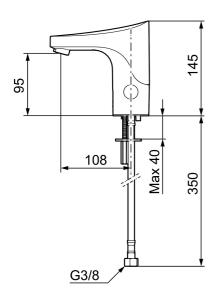

#### Installation:

- · Automatic sensor calibration
- All models can be adapted for either battery 6V or mains operation 12V AC/DC
- Mains operation requires installation of the power supply FMM S600129, alternatively transformer FMM S600128
- Soft PEX<sup>®</sup> hose with integrated non return valves and filters (stainless steel braided)
- Hole diameter Ø33,5-37 mm