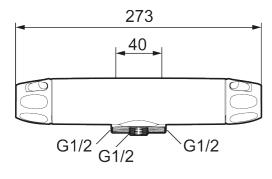

Article number: 86858000 Flow 3 bar: 20.0 l/m Description: Chrome, 40 c/c, pipe connection down

- Note! 40 c/c
- With shower connection down
- Pressure balanced thermostatic mixer
- · With ceramic sealed headwork
- With wall fixing
- Temperature handle with safety stop at 38°C
- With Eco-function
- Lead Free material
- Approved non-return valves, EN-Standard EN1717
- · Note! Not for Vaska