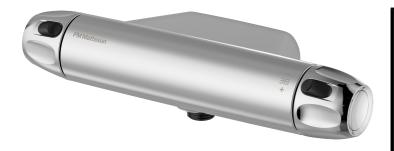

## 9000XE shower mixer

9000XE shower mixer in chrome is the successor to one of our best-selling shower mixers. Its design is as sophisticated as that of its predecessor, but it has been upgraded with double check valves, faster temperature regulation, lower weight and noise absorbing functions. The product can be supplemented with a tub spout.

Article number: 86858000 Flow 3 bar: 20.0 l/m Description: Chrome, 40 c/c, pipe connection down

- Note! 40 c/c
- With shower connection down
- Pressure balanced thermostatic mixer
- · With ceramic sealed headwork
- With wall fixing
- Temperature handle with safety stop at 38°C
- With Eco-function
- Lead Free material
- Approved non-return valves, EN-Standard EN1717
- · Note! Not for Vaska