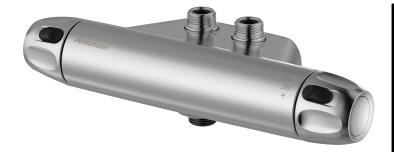

## 9000XE shower mixer

9000XE shower mixer in brushed chrome is the successor to one of our best-selling shower mixers. Its design is as sophisticated as that of its predecessor, but it has been upgraded with double check valves, faster temperature regulation, lower weight and noise absorbing functions. The product can be supplemented with a tub spout.

**Article number:** 86880003 **Flow 3 bar:** 12.2 l/m

Description: Brushed chrome, 40 c/c, pipe connection up

- Note! 40 c/c
- · With shower connection down
- · Pressure balanced thermostatic mixer
- · With ceramic sealed headwork
- With wall fixing
- Temperature handle with safety stop at 38°C
- · With Eco-function
- Lead Free material
- Approved non-return valves, EN-Standard EN1717
- Note! Not for Vaska