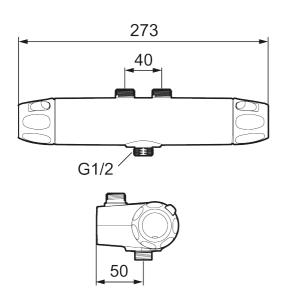

**Article number:** 86880003 **Flow 3 bar:** 12.2 l/m

Description: Brushed chrome, 40 c/c, pipe connection up

- Note! 40 c/c
- · With shower connection down
- · Pressure balanced thermostatic mixer
- · With ceramic sealed headwork
- With wall fixing
- Temperature handle with safety stop at 38°C
- · With Eco-function
- Lead Free material
- Approved non-return valves, EN-Standard EN1717
- Note! Not for Vaska