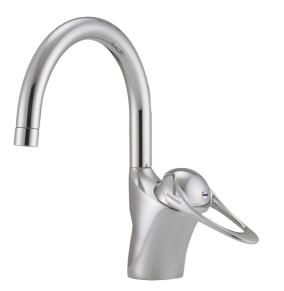

### 9000E wash trough mixer

An optimal fusion of design and function. The FM Mattsson 9000E range ushers in a new generation of mixers that are environmentally engineered down to the last detail. The mixer brings beauty and technical perfection to your bathroom. Even in its basic version, the mixer has unique functions that save energy without compromising on comfort. Article number: 81180010

## 9000E wash trough mixer

An optimal fusion of design and function. The FM Mattsson 9000E range ushers in a new generation of mixers that are environmentally engineered down to the last detail. The mixer brings beauty and technical perfection to your bathroom. Even in its basic version, the mixer has unique functions that save energy without compromising on comfort.

**Description:** Chrome, connection nut G3/8"

- Cold Start
- Ceramic cartridge with soft closing function
- Adjustable flow control and temperature limiter
- Fixed spout
- Soft PEX<sup>®</sup> hoses (stainless steel braided)