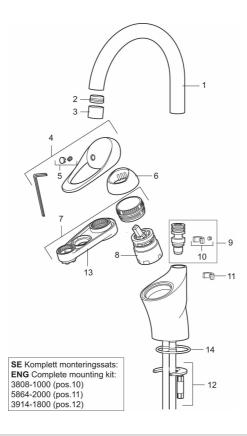

#### Sparepartlist

| NO. | FMM NO.  | RSK     | DESCRIPTION                                                  |
|-----|----------|---------|--------------------------------------------------------------|
| 1   | 58630000 | 8154077 | Spout for wash through mixer                                 |
| 2   | S600319  | 8280069 | Aerator insert, 7–9 l/min at 300 kPa                         |
| 3   | 29142200 | 8281524 | Housing M22 int.                                             |
| 4   | 58500000 | 8591936 | Lever, complete, L=90 mm                                     |
| 5   | 58510000 | 8591944 | Cover lid with colour marking                                |
| 6   | 58520000 | 8591945 | Cover sleeve                                                 |
| 7   | 29390000 | 8295356 | Fastening nipple                                             |
| 8   | S600273  | 8387230 | Ceramic cartridge with service tool, cold start (green ring) |
| 9   | 37791000 | 8295341 | Spout nipple, complete, for fixed spout                      |
| 10  | 38081000 | 8295334 | Stop screw with limitation segment                           |
| 11  | 58642000 | 8295339 | Fixed plug, 2 pcs, (black/grey)                              |

# **FM Mattsson**

| NO. | FMM NO.  | RSK     | DESCRIPTION                                           |
|-----|----------|---------|-------------------------------------------------------|
| 12  | 39141800 |         | Fastening kit, for kitchen mixer without on/off valve |
| 13  | S600298  | 3870203 | Service tool                                          |
| 14  | 37803100 |         | O-ring 47,0x3,0, 2 pcs                                |