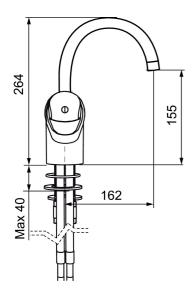

### 9000E wash trough mixer

An optimal fusion of design and function. The FM Mattsson 9000E range ushers in a new generation of mixers that are environmentally engineered down to the last detail. The mixer brings beauty and technical perfection to your bathroom. Even in its basic version, the mixer has unique functions that save energy without compromising on comfort. Article number: 81180010

**Description:** Chrome, connection nut G3/8"

- Cold Start
- Ceramic cartridge with soft closing function
- Adjustable flow control and temperature limiter
- Fixed spout
- Soft PEX<sup>®</sup> hoses (stainless steel braided)

Uniqe characteristics

Backflow protection unit type



#### PRODUCT DESCRIPTION

## 9000E wash trough mixer

An optimal fusion of design and function. The FM Mattsson 9000E range ushers in a new generation of mixers that are environmentally engineered down to the last detail. The mixer brings beauty and technical perfection to your bathroom. Even in its basic version, the mixer has unique functions that save energy without compromising on comfort.

Article number: 81180010



#### Sparepartlist

| NO. | FMM NO.  | RSK     | DESCRIPTION                                                  |
|-----|----------|---------|--------------------------------------------------------------|
| 1   | 58630000 | 8154077 | Spout for wash through mixer                                 |
| 2   | S600319  | 8280069 | Aerator insert, 7–9 l/min at 300 kPa