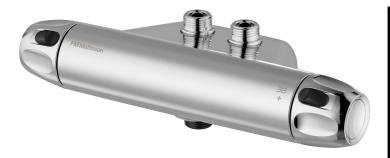

## 9000XE shower mixer

9000XE shower mixer in chrome is the successor to one of our best-selling shower mixers. Its design is as sophisticated as that of its predecessor, but it has been upgraded with double check valves, faster temperature regulation, lower weight and noise absorbing functions. The product can be supplemented with a tub spout.

Article number: 86880000 Flow 3 bar: 12.2 l/m Description: Chrome, 40 c/c, pipe connection up

- Note! 40 c/c
- With shower connection down
- · Pressure balanced thermostatic mixer
- · With ceramic sealed headwork
- With wall fixing
- Temperature handle with safety stop at 38°C
- With Eco-function
- · Lead Free material
- Approved non-return valves, EN-Standard EN1717
- · Note! Not for Vaska