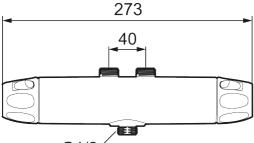

Article number: 86880000 Flow 3 bar: 12.2 l/m Description: Chrome, 40 c/c, pipe connection up

- Note! 40 c/c
- With shower connection down
- · Pressure balanced thermostatic mixer
- · With ceramic sealed headwork
- With wall fixing
- Temperature handle with safety stop at 38°C
- With Eco-function
- · Lead Free material
- Approved non-return valves, EN-Standard EN1717
- · Note! Not for Vaska