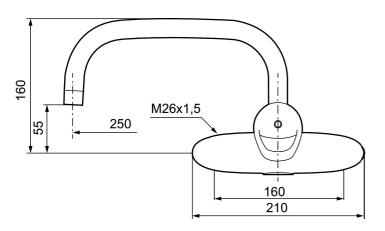

Article number: 81331250 **Description:** Chrome

- · Cold Start
- Ceramic cartridge with soft closing function
- · Adjustable flow control and temperature limiter
- · Spout included