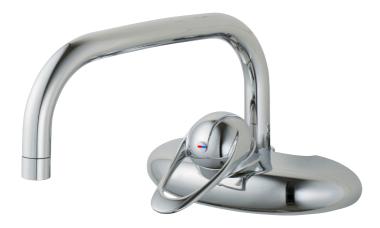

## 9000E kitchen/basin mixer

An optimal fusion of design and function. The FM Mattsson 9000E range ushers in a new generation of mixers that are environmentally engineered down to the last detail. The mixer brings beauty and technical perfection to your kitchen. Even in its basic version, the mixer has unique functions that save energy without compromising on comfort.

Article number: 81331250 **Description:** Chrome

- · Cold Start
- Ceramic cartridge with soft closing function
- · Adjustable flow control and temperature limiter
- · Spout included