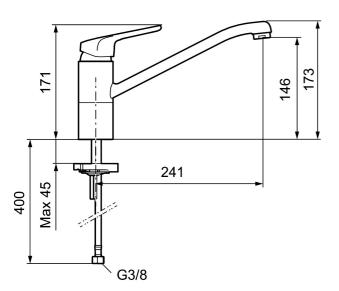

Article number: 83200010 Flow 3 bar: 9.0 l/m Description: Chrome, connection nut G3/8"

- · Cold Start
- · Ceramic cartridge with soft closing function
- · Adjustable flow control and temperature limiter
- Eco Flow (energy and water saving aerator)
- Swivel spout 110°
- Soft PEX<sup>®</sup> hoses (stainless steel braided)
- Hole diameter Ø34-37 mm