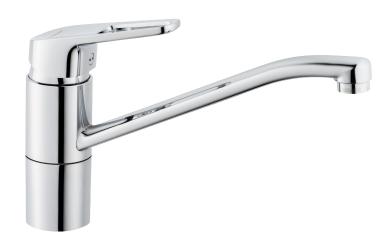

## SILJAN kitchen mixer

Siljan is FM Mattsson's new signature collection. It includes a wide range of products with a strong focus on design and smart technology, in line with our vision of caring for people and the environment. Siljan is a natural choice for anyone who aspires to a sustainable lifestyle. A wide range of models guarantees that you will find exactly the right solution for your kitchen.

Article number: 83200010 Flow 3 bar: 9.0 l/m Description: Chrome, connection nut G3/8"

- · Cold Start
- · Ceramic cartridge with soft closing function
- · Adjustable flow control and temperature limiter
- Eco Flow (energy and water saving aerator)
- Swivel spout 110°
- Soft PEX<sup>®</sup> hoses (stainless steel braided)
- Hole diameter Ø34-37 mm