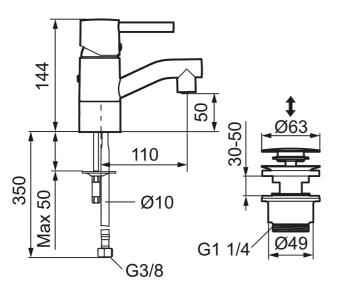

Article number: 96535010

Description: Chrome, Soft PEX® hoses with G3/8" connecting nut

- · With push-down waste
- · Ceramic cartridge with soft closing function
- · Adjustable flow control and temperature limiter