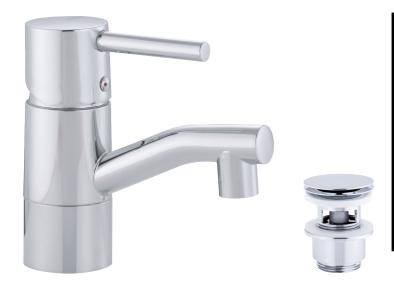

## **GARDA** basin mixer

Garda is a range of mixers with a clean, minimalist design. A Garda mixer enhances your overall bathroom interior with its perfect fusion of technology and design. You notice it as soon as you grip the optimally balanced lever. A soft-close mechanism and a ceramic seal are standard features. Garda is a perfect example of an intelligent interior enclosed in a beautiful exterior.

Article number: 96535010

Description: Chrome, Soft PEX® hoses with G3/8" connecting nut

- · With push-down waste
- · Ceramic cartridge with soft closing function
- · Adjustable flow control and temperature limiter