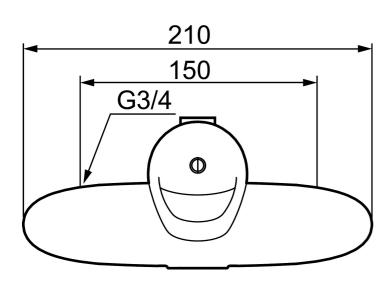

**Article number:** 81311500 **Flow 3 bar:** 7.9 l/m

**Description:** Chrome

- · Cold Start
- · Ceramic cartridge with soft closing function
- · Adjustable flow control and temperature limiter
- Outlet up/down, switch nipple and lid to change
- Spout must be ordered separately