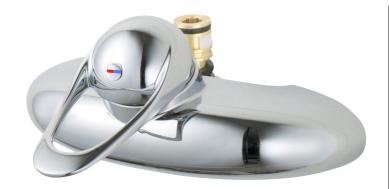

## 9000E kitchen/basin mixer

An optimal fusion of design and function. The FM Mattsson 9000E range ushers in a new generation of mixers that are environmentally engineered down to the last detail. The mixer brings beauty and technical perfection to your kitchen. Even in its basic version, the mixer has unique functions that save energy without compromising on comfort.

**Article number:** 81311500 **Flow 3 bar:** 7.9 l/m

**Description:** Chrome

- · Cold Start
- · Ceramic cartridge with soft closing function
- · Adjustable flow control and temperature limiter
- Outlet up/down, switch nipple and lid to change
- Spout must be ordered separately