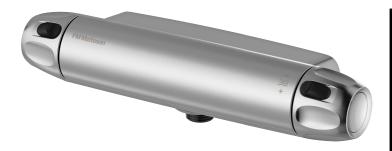

## 9000XE shower mixer

9000XE shower mixer in brushed chrome is the successor to one of our best-selling mixers. Its design is as sophisticated as that of its predecessor, but it has been upgraded with double check valves, faster temperature regulation, lower weight and noise absorbing functions.

Article number: 86801503 Flow 3 bar: 12.2 l/m Description: Brushed chrome, 150 c/c

- With shower connection down
- Pressure balanced thermostatic mixer
- Eco Flow
- With ceramic sealed headwork
- Temperature handle with safety stop at 38°C
- With Eco-function
- · Lead Free material
- Approved non-return valves, EN-Standard EN1717