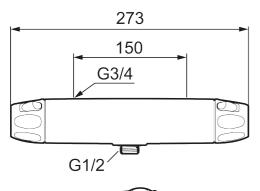

Article number: 86801503 Flow 3 bar: 12.2 l/m Description: Brushed chrome, 150 c/c

- With shower connection down
- Pressure balanced thermostatic mixer
- Eco Flow
- With ceramic sealed headwork
- Temperature handle with safety stop at 38°C
- With Eco-function
- · Lead Free material
- Approved non-return valves, EN-Standard EN1717