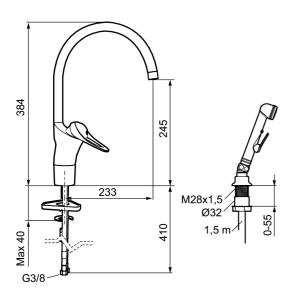

Article number: 80050010 Flow 3 bar: 6.7 l/m Description: Chrome, connection nut G3/8"

- With self-closing hand shower, lead-in sleeve and hose
- · Cold Start
- · Ceramic cartridge with soft closing function
- · Adjustable flow control and temperature limiter
- Eco Flow (energy and water saving aerator)
- Swivel spout 60°, 85°, 110° or 360° (limitation part for 60° or 110° included)
- Soft PEX<sup>®</sup> hoses (stainless steel braided)
- Approved non-return valves, EN-Standard EN1717
- Hole diameter Ø34-37 mm