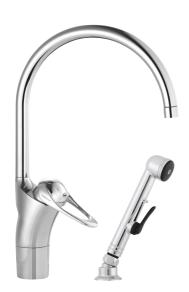

## 9000E II kitchen mixer

An optimal fusion of design and function. The FM Mattsson 9000E range ushers in a new generation of mixers that are environmentally engineered down to the last detail. The mixer brings beauty and technical perfection to your kitchen. Even in its basic version, the mixer has unique functions that save energy without compromising on comfort.

Article number: 80050010 Flow 3 bar: 6.7 l/m Description: Chrome, connection nut G3/8"

- With self-closing hand shower, lead-in sleeve and hose
- · Cold Start
- · Ceramic cartridge with soft closing function
- · Adjustable flow control and temperature limiter
- Eco Flow (energy and water saving aerator)
- Swivel spout 60°, 85°, 110° or 360° (limitation part for 60° or 110° included)
- Soft PEX<sup>®</sup> hoses (stainless steel braided)
- Approved non-return valves, EN-Standard EN1717
- Hole diameter Ø34-37 mm