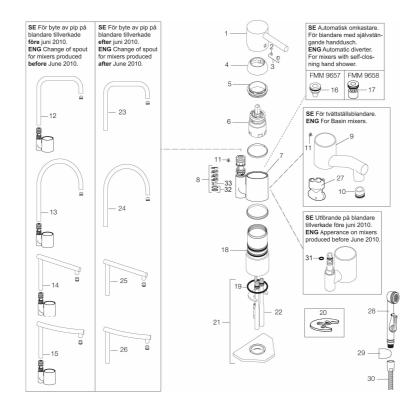

Article number: 96500000

| Sparepartlist |          |         |                                                      |  |
|---------------|----------|---------|------------------------------------------------------|--|
| NO.           | FMM NO.  | RSK     | DESCRIPTION                                          |  |
| 1             | 59400000 | 8591864 | Lever, complete, L=95 mm                             |  |
| 2             | 38730006 | 8591623 | Locking screw                                        |  |
| 3             | 59410000 | 8591863 | Cover lid with colour marking                        |  |
| 4             | 59330000 | 8591829 | Cover ring, chrome                                   |  |
| 5             | 38051000 | 8241719 | Fastening nipple,chrome                              |  |
| 6             | 59110000 | 8591770 | Ceramic cartridge, not cold start (red ring)         |  |
| 7             | 59782000 | 8154090 | Sleeve for spout with socket and stop screw          |  |
| 8             | 58640000 | 8594555 | Lock kit for swivel spout                            |  |
| 9             | 59700000 | 8154047 | Spout for basin mixer with aerator and stop screw    |  |
| 10            | 59752200 | 8242199 | Aerator M21,5 ext., 7–9 l/min at 300 kPa             |  |
| 11            | 38080000 | 8241723 | Stop screw                                           |  |
| 12            | 59712500 | 8154083 | Swivel spout for Garda I kitchen mixer, with aerator |  |

# **FM Mattsson**

| NO. | FMM NO.  | RSK     | DESCRIPTION                                                              |
|-----|----------|---------|--------------------------------------------------------------------------|
| 13  | 59722500 | 8154085 | Swivel spout for Garda II kitchen mixer, with aerator                    |
| 14  | 59732500 | 8154087 | Swivel spout for Garda III kitchen mixer, with aerator                   |
| 15  | 59742500 | 8154089 | Swivel spout for Garda IV kitchen mixer, with aerator                    |
| 16  | 37731705 | 8242261 | Diverter, ejector, Modell 2005-                                          |
| 17  | 37731005 | 8242259 | Diverter, ejector                                                        |
| 18  | 37204029 | 8593089 | Sealing rings, 2 pcs                                                     |
| 19  | 37802850 | 8141748 | O-ring 42,2x3,0                                                          |
| 20  | 39070016 | 8141755 | Fastening plate for two screws                                           |
| 21  | 39141000 | 8186888 | Fastening kit, for mixers without on/off valve                           |
| 22  | 39101500 | 8591858 | Connection pipes, CU 10x392, raw brass (for mixers without on/off valve) |
| 22  | 39101000 | 8591859 | Connecting Pipes , CU 10x363, chrome (for basin mixers)                  |
| 23  | 59712000 | 8154082 | Swivel spout for Garda I kitchen mixer, with aerator                     |
| 24  | 59722000 | 8154084 | Swivel spout for Garda II kitchen mixer, with aerator                    |
| 25  | 59732000 | 8154086 | Swivel spout for Garda III kitchen mixer, with aerator                   |
| 26  | 59742000 | 8154088 | Swivel spout for Garda IV kitchen mixer, with aerator                    |
| 27  | 60841000 | 8591891 | Key for aerator M21,5 x 1                                                |
| 28  | S600206  | 8233049 | Self-closing hand shower, chrome                                         |
| 29  | 34093000 | 8186018 | Wall bracket, chrome                                                     |
| 30  | S600207  | 8236647 | Shower hose, L=1,5 m, chrome                                             |
| 31  | 37801158 | 8594540 | O-ring 10,1 x 1,6, 2 pcs                                                 |
| 32  | 37801550 | 8295350 | O-ring 15,54 x 2,62, 2 pcs                                               |
| 33  | 58642000 | 8295339 | Fixed plug, 2 pcs, (black/grey)                                          |