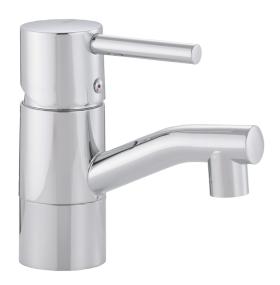

## **GARDA** basin mixer

Garda is a range of mixers with a clean, minimalist design. A Garda mixer enhances your overall bathroom interior with its perfect fusion of technology and design. You notice it as soon as you grip the optimally balanced lever. A soft-close mechanism and a ceramic seal are standard features. Garda is a perfect example of an intelligent interior enclosed in a beautiful exterior.

Article number: 96500000

Description: Chrome, with CU pipes Ø10 mm

- · Ceramic cartridge with soft closing function
- · Adjustable flow control and temperature limiter

### GARDA basin mixer

Garda is a range of mixers with a clean, minimalist design. A Garda mixer enhances your overall bathroom interior with its perfect fusion of technology and design. You notice it as soon as you grip the optimally balanced lever. A soft-close mechanism and a ceramic seal are standard features. Garda is a perfect example of an intelligent interior enclosed in a beautiful exterior.