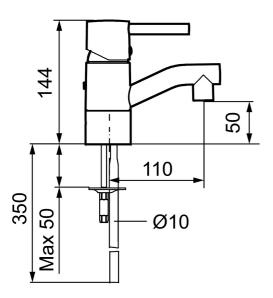

Article number: 96500000

Description: Chrome, with CU pipes Ø10 mm

- · Ceramic cartridge with soft closing function
- · Adjustable flow control and temperature limiter