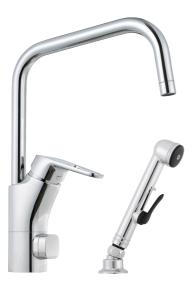

Article number: 83060000 Description: Chrome, connection flat end Ø10 mm

- With self-closing hand shower, wall bracket and hose
- Cold Start
- · Ceramic cartridge with soft closing function
- · Adjustable flow control and temperature limiter
- · Eco Flow (energy and water saving aerator)
- Swivel spout, limitation part for 60°, 85°, 110° or 360° included
- With dish washer valve, switchable between cold and hot water. Pre-set on cold water
- Soft PEX<sup>®</sup> hoses (stainless steel braided)
- Hole diameter Ø34-37 mm