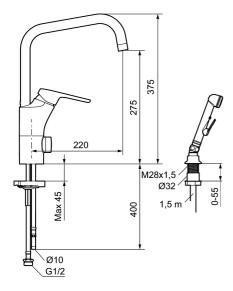

Article number: 83060000 Description: Chrome, connection flat end Ø10 mm

- With self-closing hand shower, wall bracket and hose
- Cold Start
- · Ceramic cartridge with soft closing function
- · Adjustable flow control and temperature limiter
- · Eco Flow (energy and water saving aerator)
- Swivel spout, limitation part for 60°, 85°, 110° or 360° included
- With dish washer valve, switchable between cold and hot water. Pre-set on cold water
- Soft PEX<sup>®</sup> hoses (stainless steel braided)
- Hole diameter Ø34-37 mm