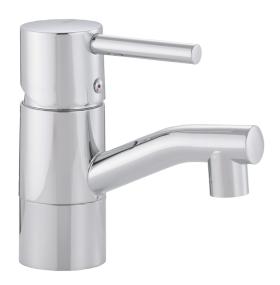

## **GARDA** basin mixer

Garda is a range of mixers with a clean, minimalist design. A Garda mixer enhances your overall bathroom interior with its perfect fusion of technology and design. You notice it as soon as you grip the optimally balanced lever. A soft-close mechanism and a ceramic seal are standard features. Garda is a perfect example of an intelligent interior enclosed in a beautiful exterior.

Article number: 96500010

Description: Chrome, Soft PEX® hoses with G3/8" connecting nut

- · Ceramic cartridge with soft closing function
- · Adjustable flow control and temperature limiter

### GARDA basin mixer

Garda is a range of mixers with a clean, minimalist design. A Garda mixer enhances your overall bathroom interior with its perfect fusion of technology and design. You notice it as soon as you grip the optimally balanced lever. A soft-close mechanism and a ceramic seal are standard features. Garda is a perfect example of an intelligent interior enclosed in a beautiful exterior.