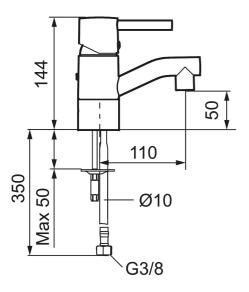

Article number: 96500010

Description: Chrome, Soft PEX® hoses with G3/8" connecting nut

- · Ceramic cartridge with soft closing function
- · Adjustable flow control and temperature limiter