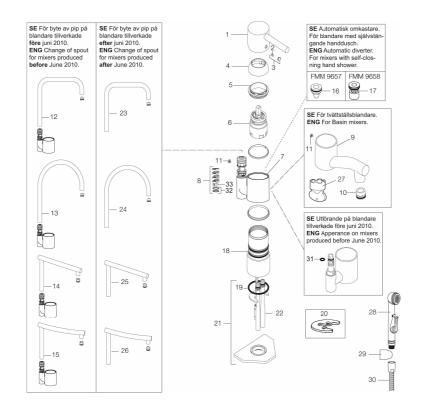

Article number: 96500010

| Sparepartlist |          |         |                                                      |  |
|---------------|----------|---------|------------------------------------------------------|--|
| NO.           | FMM NO.  | RSK     | DESCRIPTION                                          |  |
| 1             | 59400000 | 8591864 | Lever, complete, L=95 mm                             |  |
| 2             | 38730006 | 8591623 | Locking screw                                        |  |
| 3             | 59410000 | 8591863 | Cover lid with colour marking                        |  |
| 4             | 59330000 | 8591829 | Cover ring, chrome                                   |  |
| 5             | 38051000 | 8241719 | Fastening nipple,chrome                              |  |
| 6             | 59110000 | 8591770 | Ceramic cartridge, not cold start (red ring)         |  |
| 7             | 59782000 | 8154090 | Sleeve for spout with socket and stop screw          |  |
| 8             | 58640000 | 8594555 | Lock kit for swivel spout                            |  |
| 9             | 59700000 | 8154047 | Spout for basin mixer with aerator and stop screw    |  |
| 10            | 59752200 | 8242199 | Aerator M21,5 ext., 7–9 l/min at 300 kPa             |  |
| 11            | 38080000 | 8241723 | Stop screw                                           |  |
| 12            | 59712500 | 8154083 | Swivel spout for Garda I kitchen mixer, with aerator |  |

# **FM Mattsson**

| NO. | FMM NO.  | RSK     | DESCRIPTION                                                              |
|-----|----------|---------|--------------------------------------------------------------------------|
| 13  | 59722500 | 8154085 | Swivel spout for Garda II kitchen mixer, with aerator                    |
| 14  | 59732500 | 8154087 | Swivel spout for Garda III kitchen mixer, with aerator                   |
| 15  | 59742500 | 8154089 | Swivel spout for Garda IV kitchen mixer, with aerator                    |
| 16  | 37731705 | 8242261 | Diverter, ejector, Modell 2005-                                          |
| 17  | 37731005 | 8242259 | Diverter, ejector                                                        |
| 18  | 37204029 | 8593089 | Sealing rings, 2 pcs                                                     |
| 19  | 37802850 | 8141748 | O-ring 42,2x3,0                                                          |
| 20  | 39070016 | 8141755 | Fastening plate for two screws                                           |
| 21  | 39141000 | 8186888 | Fastening kit, for mixers without on/off valve                           |
| 22  | 39101500 | 8591858 | Connection pipes, CU 10x392, raw brass (for mixers without on/off valve) |
| 22  | 39101000 | 8591859 | Connecting Pipes , CU 10x363, chrome (for basin mixers)                  |
| 23  | 59712000 | 8154082 | Swivel spout for Garda I kitchen mixer, with aerator                     |
| 24  | 59722000 | 8154084 | Swivel spout for Garda II kitchen mixer, with aerator                    |
| 25  | 59732000 | 8154086 | Swivel spout for Garda III kitchen mixer, with aerator                   |
| 26  | 59742000 | 8154088 | Swivel spout for Garda IV kitchen mixer, with aerator                    |
| 27  | 60841000 | 8591891 | Key for aerator M21,5 x 1                                                |
| 28  | S600206  | 8233049 | Self-closing hand shower, chrome                                         |
| 29  | 34093000 | 8186018 | Wall bracket, chrome                                                     |
| 30  | S600207  | 8236647 | Shower hose, L=1,5 m, chrome                                             |
| 31  | 37801158 | 8594540 | O-ring 10,1 x 1,6, 2 pcs                                                 |
| 32  | 37801550 | 8295350 | O-ring 15,54 x 2,62, 2 pcs                                               |
| 33  | 58642000 | 8295339 | Fixed plug, 2 pcs, (black/grey)                                          |