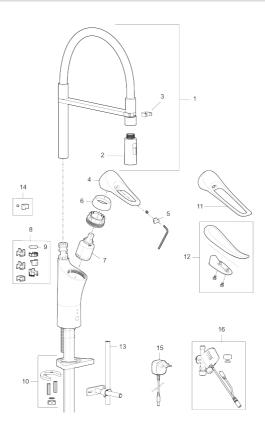

#### Sparepartlist

| NO. | FMM NO.    | RSK     | DESCRIPTION                                                               |
|-----|------------|---------|---------------------------------------------------------------------------|
| 1   | S600059    | 8394011 | Spout, complete, chrome                                                   |
| 1   | S600059.75 | 8387088 | Spout, complete, brushed chrome                                           |
| 2   | S600060    | 8394012 | Nozzle                                                                    |
| 3   | S600061    | 8393993 | Spout mount                                                               |
| 4   | S600096    | 8387022 | Lever, complete, chrome                                                   |
| 4   | S600096.75 | 8387024 | Lever, complete, Brushed chromeb                                          |
| 5   | S600097    | 8387025 | Cover lid with colour marking                                             |
| 6   | S600101    | 8387029 | Cover sleeve, chrome                                                      |
| 6   | S600101.75 | 8387031 | Cover sleeve, brushed chrome                                              |
| 7   | S600100    | 8387028 | Ceramic cartridge with tool, for kitchen mixer (LEED) and basin mixer     |
| 7   | S600099    | 8387027 | Ceramic cartridge, without tool, for kitchen mixer (LEED) and basin mixer |
| 8   | 58641000   | 8594560 | Lock kit for swivel spout                                                 |
| 9   | 37801550   | 8295350 | O-ring 15,54 x 2,62, 2 pcs                                                |
| 10  | S600159    | 8387097 | Fastening kit, for kitchen mixer                                          |
| 11  | S600175    | 8387083 | Care-lever, complete                                                      |

# **FM Mattsson**

| NO. | FMM NO. | RSK     | DESCRIPTION                                         |
|-----|---------|---------|-----------------------------------------------------|
| 12  | S600106 | 8397001 | Care-kit                                            |
| 13  | S600308 | 8387263 | Stabilizer kit                                      |
| 14  | S600140 | 8387023 | Stop screw with limitation segment, for fixed spout |
| 15  | S600185 | 8398015 | Transformer 12V                                     |
| 16  | S600184 | 8398014 | Electronic dishwasher valve                         |