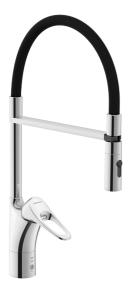

### 9000XE flexi kitchen mixer

Article number: 86140010 Flow 3 bar: 6.0 l/m Description: Chrome, with integrated electronic dish washer cut-off

- Cold Start
- · Ceramic cartridge with soft closing function
- Adjustable flow control and temperature limiter
- Hose, limitation part for 60°, 85°, 110° or 360° included
- · Nozzle with concentrated jet and handshower
- With integrated electronic dish washer cut-off, automatic shut-off after 4 or 12 hours
- Soft PEX<sup>®</sup> hoses with 3/8" connecting nut (stainless steel braided)
- Approved non-return valves, EN-Standard EN1717
- · Lead Free material
- Hole diameter Ø34-37 mm

### 9000XE flexi kitchen mixer

Article number: 86140010