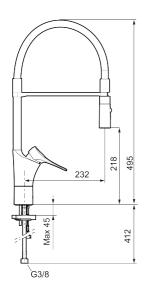

### 9000XE flexi kitchen mixer

Article number: 86140010 Flow 3 bar: 6.0 l/m Description: Chrome, with integrated electronic dish washer cut-off

- Cold Start
- · Ceramic cartridge with soft closing function
- Adjustable flow control and temperature limiter
- Hose, limitation part for 60°, 85°, 110° or 360° included
- · Nozzle with concentrated jet and handshower
- With integrated electronic dish washer cut-off, automatic shut-off after 4 or 12 hours
- Soft PEX<sup>®</sup> hoses with 3/8" connecting nut (stainless steel braided)
- Approved non-return valves, EN-Standard EN1717
- · Lead Free material
- Hole diameter Ø34-37 mm

### 9000XE flexi kitchen mixer

Article number: 86140010