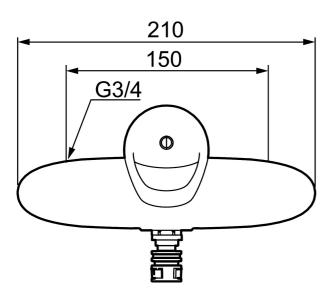

**Article number:** 81301500 Flow 3 bar: 19.6 l/m

**Description:** Chrome

- · Cold Start
- · Ceramic cartridge with soft closing function
- · Adjustable flow control and temperature limiter
- Outlet down
- · Spout must be ordered separately