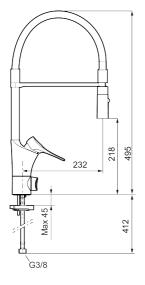

Article number: 86150010 Flow 3 bar: 6.0 l/m Description: Chrome

- Cold Start
- · Ceramic cartridge with soft closing function
- Adjustable flow control and temperature limiter
- Hose, limitation part for 60°, 85°, 110° or 360° included
- · Nozzle with concentrated jet and handshower
- With dish washer valve, switchable between cold and hot water. Pre-set on cold water
- Soft PEX<sup>®</sup> hoses with 3/8" connecting nut (stainless steel braided)
- Approved non-return valves, EN-Standard EN1717
- · Lead Free material
- Hole diameter Ø34-37 mm