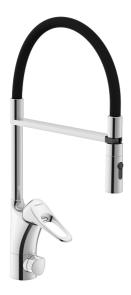

## 9000XE flexi kitchen mixer

9000XE kitchen mixer with flexi-spout in brushed chrome has a detachable hand shower. With a detachable spout and a choice of jet settings, it is versatile, practical and flexible. This kitchen mixer is lead-free and equipped with our smart, innovative, energy-saving functions such as cold start, soft closing, a temperature limiter function and an energy- and water-saving aerator.

Article number: 86150010 Flow 3 bar: 6.0 l/m Description: Chrome

- Cold Start
- · Ceramic cartridge with soft closing function
- Adjustable flow control and temperature limiter
- Hose, limitation part for 60°, 85°, 110° or 360° included
- · Nozzle with concentrated jet and handshower
- With dish washer valve, switchable between cold and hot water. Pre-set on cold water
- Soft PEX<sup>®</sup> hoses with 3/8" connecting nut (stainless steel braided)
- Approved non-return valves, EN-Standard EN1717
- · Lead Free material
- Hole diameter Ø34-37 mm