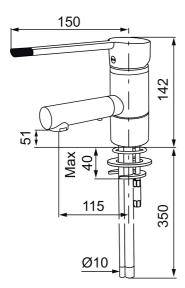

Article number: 733090.CA Flow 3 bar: 7.2 l/m

Mora MMIX combines elegance and ergonomic design with energy-efficiency. Soft geometric curves and a timeless style characterise the entire Mora MMIX range. The mixers were developed according to our unique EcoSafe™ concept focusing on low energy consumption and long-term environmental care.