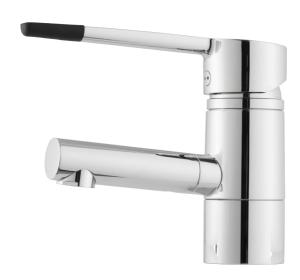

## MORA MMIX B6 care basin mixer

Mora MMIX combines elegance and ergonomic design with energy-efficiency. Soft geometric curves and a timeless style characterise the entire Mora MMIX range. The mixers were developed according to our unique EcoSafe™ concept focusing on low energy consumption and long-term environmental care.

Article number: 733090.CA Flow 3 bar: 7.2 l/m

Mora MMIX combines elegance and ergonomic design with energy-efficiency. Soft geometric curves and a timeless style characterise the entire Mora MMIX range. The mixers were developed according to our unique EcoSafe™ concept focusing on low energy consumption and long-term environmental care.