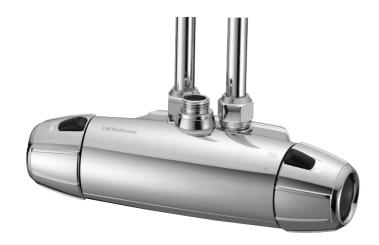

## 9000E shower mixer

An optimal fusion of design and function. The FM Mattsson 9000E range ushers in a new generation of mixers that are environmentally engineered down to the last detail. Even in its basic version, the mixer has our unique functions that ensure a constant water temperature and safe, reliable function. A new feature of these mixers is a cool mixer body. You'll never burn yourself on a 9000E mixer.

Article number: 82561000

Description: Chrome, 40 c/c, pipe connection up

- Note! 40 c/c
- · With shower connection up
- Pressure balanced thermostatic mixer
- · With ceramic sealed headwork
- · With wall fixing
- · Temperature handle with safety stop at 38°C
- With Eco-function
- Approved non-return valves, EN-Standard EN1717
- Shower outlet projection from wall: 52 mm