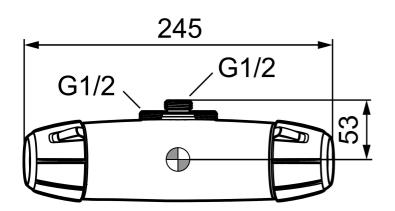

Article number: 82561000

Description: Chrome, 40 c/c, pipe connection up

- Note! 40 c/c
- · With shower connection up
- Pressure balanced thermostatic mixer
- · With ceramic sealed headwork
- · With wall fixing
- · Temperature handle with safety stop at 38°C
- With Eco-function
- Approved non-return valves, EN-Standard EN1717
- Shower outlet projection from wall: 52 mm