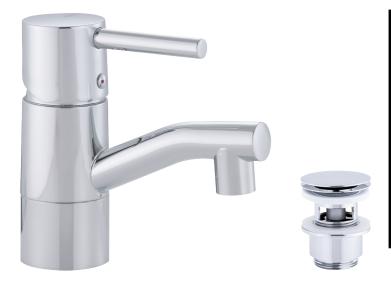

## GARDA basin mixer

Garda is a range of mixers with a clean, minimalist design. A Garda mixer enhances your overall bathroom interior with its perfect fusion of technology and design. You notice it as soon as you grip the optimally balanced lever. A soft-close mechanism and a ceramic seal are standard features. Garda is a perfect example of an intelligent interior enclosed in a beautiful exterior.

Article number: 96535010 Description: Chrome, Soft PEX® hoses with G3/8" connecting nut

- · With push-down waste
- · Ceramic cartridge with soft closing function
- · Adjustable flow control and temperature limiter

Article number: 96535010