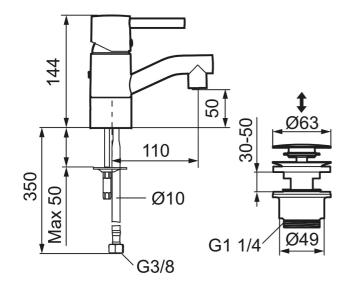

Article number: 96535010 Description: Chrome, Soft PEX® hoses with G3/8" connecting nut

- · With push-down waste
- · Ceramic cartridge with soft closing function
- · Adjustable flow control and temperature limiter

Article number: 96535010