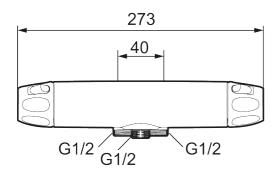

Article number: 86850000 Flow 3 bar: 12.2 l/m Description: Chrome, 40 c/c, pipe connection down, Eco Flow

- Note! 40 c/c
- With shower connection down
- Pressure balanced thermostatic mixer
- Eco Flow
- With ceramic sealed headwork
- With wall fixing
- Temperature handle with safety stop at 38°C
- With Eco-function
- · Lead Free material
- Approved non-return valves, EN-Standard EN1717
- · Note! Not for Vaska