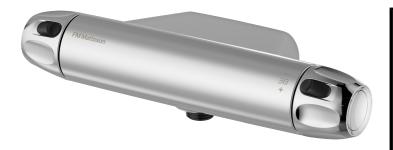

## 9000XE shower mixer

9000XE shower mixer in chrome is the successor to one of our best-selling shower mixers. Its design is as sophisticated as that of its predecessor, but it has been upgraded with double check valves, faster temperature regulation, lower weight and noise absorbing functions. The product can be supplemented with a tub spout.

Article number: 86850000 Flow 3 bar: 12.2 l/m Description: Chrome, 40 c/c, pipe connection down, Eco Flow

- Note! 40 c/c
- With shower connection down
- Pressure balanced thermostatic mixer
- Eco Flow
- With ceramic sealed headwork
- With wall fixing
- Temperature handle with safety stop at 38°C
- With Eco-function
- · Lead Free material
- Approved non-return valves, EN-Standard EN1717
- · Note! Not for Vaska