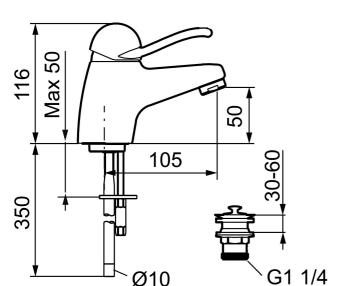

Article number: 90530000

Description: Chrome, with CU pipes Ø10 mm

- · With captive waste, lower part in plastic
- · Ceramic cartridge with soft closing function
- Adjustable flow control and temperature limiter