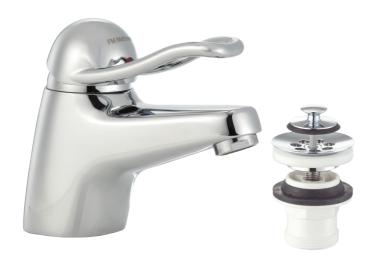

## 9000 basin mixer

The FM Mattsson 9000 basin mixer has a harmonious, classic design. Standard features include a hot water lock, adjustable flow control, a soft-close mechanism and a ceramic seal. These features eliminate the risk of scalding, and protect the pipes by preventing water hammering. With its popular, user-friendly design, this has been Sweden's best selling mixer for many years.

Article number: 90530000

Description: Chrome, with CU pipes Ø10 mm

- · With captive waste, lower part in plastic
- · Ceramic cartridge with soft closing function
- Adjustable flow control and temperature limiter