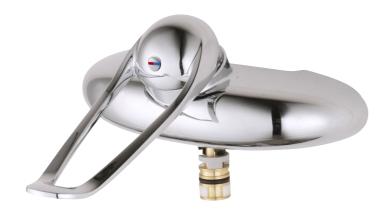

## 9000E kitchen and basin mixer

An optimal fusion of design and function. The FM Mattsson 9000E range ushers in a new generation of mixers that are environmentally engineered down to the last detail. The mixer brings beauty and technical perfection to your kitchen. Even in its basic version, the mixer has unique functions that save energy without compromising on comfort.

Article number: 81304500 **Description:** Chrome

- · Cold Start
- · Ceramic cartridge with soft closing function
- · Adjustable flow control and temperature limiter
- Outlet down
- Lever: 150 mm
- · Spout must be ordered seperately