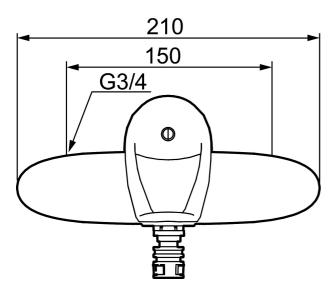

Article number: 81304500 **Description:** Chrome

- · Cold Start
- · Ceramic cartridge with soft closing function
- · Adjustable flow control and temperature limiter
- Outlet down
- Lever: 150 mm
- · Spout must be ordered seperately