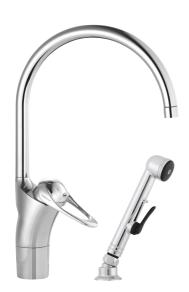

## 9000E II kitchen mixer

An optimal fusion of design and function. The FM Mattsson 9000E range ushers in a new generation of mixers that are environmentally engineered down to the last detail. The mixer brings beauty and technical perfection to your kitchen. Even in its basic version, the mixer has unique functions that save energy without compromising on comfort.

Article number: 80056000

**Description:** Chrome, Eco Plus, connection flat end Ø10 mm

- With self-closing hand shower, lead-in sleeve and hose
- · Cold Start
- · Ceramic cartridge with soft closing function
- · Adjustable flow control and temperature limiter
- Eco Flow (energy and water saving aerator)
- Swivel spout 60°, 85°, 110° or 360° (limitation part for 60° or 110° included)
- Soft PEX<sup>®</sup> hoses (stainless steel braided)
- Approved non-return valves, EN-Standard EN1717
- Hole diameter Ø34-37 mm