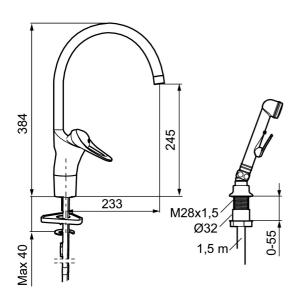

Article number: 80056000

**Description:** Chrome, Eco Plus, connection flat end Ø10 mm

- With self-closing hand shower, lead-in sleeve and hose
- · Cold Start
- · Ceramic cartridge with soft closing function
- · Adjustable flow control and temperature limiter
- Eco Flow (energy and water saving aerator)
- Swivel spout 60°, 85°, 110° or 360° (limitation part for 60° or 110° included)
- Soft PEX<sup>®</sup> hoses (stainless steel braided)
- Approved non-return valves, EN-Standard EN1717
- Hole diameter Ø34-37 mm