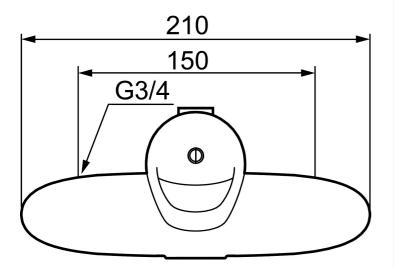

# 9000E kitchen/basin mixer

An optimal fusion of design and function. The FM Mattsson 9000E range ushers in a new generation of mixers that are environmentally engineered down to the last detail. The mixer brings beauty and technical perfection to your kitchen. Even in its basic version, the mixer has unique functions that save energy without compromising on comfort. Article number: 81317500 Description: Chrome, incl. 2 x S-connectors

- Cold Start
- · Ceramic cartridge with soft closing function
- · Adjustable flow control and temperature limiter
- Outlet up/down, switch nipple and lid to change
- · Spout must be ordered separately

#### Uniqe characteristics





### PRODUCT DESCRIPTION

## 9000E kitchen/basin mixer

An optimal fusion of design and function. The FM Mattsson 9000E range ushers in a new generation of mixers that are environmentally engineered down to the last detail. The mixer brings beauty and technical perfection to your kitchen. Even in its basic version, the mixer has unique functions that save energy without compromising on comfort.

Article number: 81317500



### Sparepartlist

| NO. | FMM NO.  | RSK     | DESCRIPTION                                                     |
|-----|----------|---------|-----------------------------------------------------------------|
|     | 44450009 | 8295353 | Accessories (limitation segment, stop screw, allen wrench 3 mm) |
| 1   | 58500000 | 8591936 | Lever, complete, L=90 mm