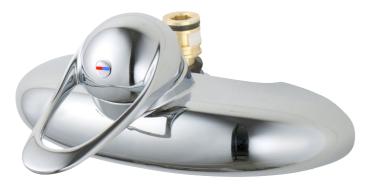

# 9000E kitchen/basin mixer

An optimal fusion of design and function. The FM Mattsson 9000E range ushers in a new generation of mixers that are environmentally engineered down to the last detail. The mixer brings beauty and technical perfection to your kitchen. Even in its basic version, the mixer has unique functions that save energy without compromising on comfort. Article number: 81317500 Description: Chrome, incl. 2 x S-connectors

## 9000E kitchen/basin mixer

An optimal fusion of design and function. The FM Mattsson 9000E range ushers in a new generation of mixers that are environmentally engineered down to the last detail. The mixer brings beauty and technical perfection to your kitchen. Even in its basic version, the mixer has unique functions that save energy without compromising on comfort.

Article number: 81317500