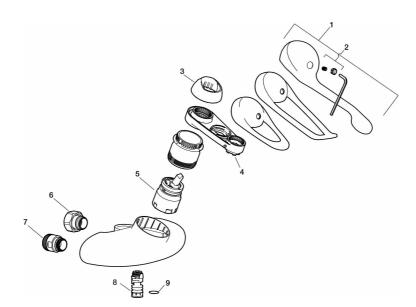

### Sparepartlist

| NO. | FMM NO.  | RSK     | DESCRIPTION                                                     |
|-----|----------|---------|-----------------------------------------------------------------|
|     | 44450009 | 8295353 | Accessories (limitation segment, stop screw, allen wrench 3 mm) |
| 1   | 58500000 | 8591936 | Lever, complete, L=90 mm                                        |
| 1   | 58501750 | 8591937 | Lever, complete, L=150 mm                                       |
| 1   | 58501800 | 8592048 | Lever, complete, L=180 mm                                       |
| 2   | 58510000 | 8591944 | Cover lid with colour marking                                   |
| 3   | 58520000 | 8591945 | Cover sleeve                                                    |
| 4   | S600298  | 3870203 | Service tool                                                    |
| 5   | S600273  | 8387230 | Ceramic cartridge with service tool, cold start (green ring)    |
| 5   | 59126000 | 8591966 | Ceramic cartridge with service tool, Eco Plus (green ring)      |
| 6   | 59811800 | 8592011 | Inlet connectors 150 c/c (left-handed thread)                   |
| 7   | 59800800 | 8592005 | Inlet connectors, 160 c/c                                       |
| 8   | 29888000 | 8243166 | Nipple M18x1                                                    |
| 9   | 37801550 | 8295350 | O-ring 15,54 x 2,62, 2 pcs                                      |