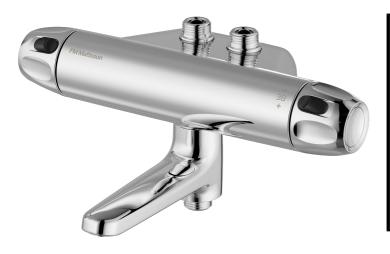

## 9000XE bath mixer

9000XE bath tub mixer is a bath tub mixer in chrome with carefully balanced pressure and temperature regulation, low weight, and noise absorbing as well as energy-saving functions. It is also equipped with double check valves for added safety.

Article number: 86970000 Flow 3 bar: 22.7 l/m Description: Chrome, 40 c/c, pipe connection up

- Note! 40 c/c
- Pressure balanced thermostatic mixer
- · Swivel spout with built-in diverter
- With ceramic sealed headwork
- · With wall fixing
- Temperature handle with safety stop at 38°C
- With Eco-function
- Lead Free material
- Approved non-return valves, EN-Standard EN1717
- Note! Not for Vaska