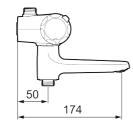

Article number: 86970000 Flow 3 bar: 22.7 l/m Description: Chrome, 40 c/c, pipe connection up

- Note! 40 c/c
- Pressure balanced thermostatic mixer
- · Swivel spout with built-in diverter
- With ceramic sealed headwork
- · With wall fixing
- Temperature handle with safety stop at 38°C
- With Eco-function
- Lead Free material
- Approved non-return valves, EN-Standard EN1717
- Note! Not for Vaska