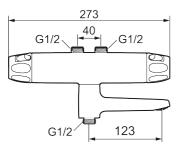

Article number: 86970000 Flow 3 bar: 22.7 l/m Description: Chrome, 40 c/c, pipe connection up

- Note! 40 c/c
- Pressure balanced thermostatic mixer
- · Swivel spout with built-in diverter
- With ceramic sealed headwork
- · With wall fixing
- Temperature handle with safety stop at 38°C
- With Eco-function
- Lead Free material
- Approved non-return valves, EN-Standard EN1717
- Note! Not for Vaska