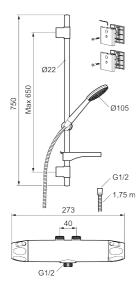

## 9000XE shower kit Vaska

9000XE shower kit is our complete shower kit with a mixer and shower set in brushed chrome. The mixer, combined with the large nozzle, delivers a pleasant shower experience with good pressure and an ample jet range without wasting water. The shower kit is easy to install in all types of bathrooms. The product can be supplemented with a tub spout.

**Article number:** 86890003 **Flow 3 bar:** 6.9 l/m **Description:** Brushed chrome, pipe connection up

- Note! 40 c/c
- Safety mixer 9000XE and shower set 9000XE
- Shower set has anti lime-scale hand shower, shower bar with slider, soap dish and wall brackets with sealing
- · Lead Free material