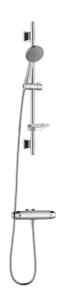

## 9000XE shower kit Vaska

9000XE shower kit is our complete shower kit with a mixer and shower set in brushed chrome. The mixer, combined with the large nozzle, delivers a pleasant shower experience with good pressure and an ample jet range without wasting water. The shower kit is easy to install in all types of bathrooms. The product can be supplemented with a tub spout.

**Article number:** 86890003 **Flow 3 bar:** 6.9 l/m **Description:** Brushed chrome, pipe connection up

- Note! 40 c/c
- Safety mixer 9000XE and shower set 9000XE
- Shower set has anti lime-scale hand shower, shower bar with slider, soap dish and wall brackets with sealing
- · Lead Free material