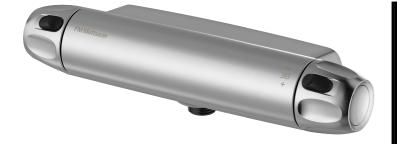

## 9000XE shower mixer

9000XE shower mixer in brushed chrome is the successor to one of our best-selling mixers. Its design is as sophisticated as that of its predecessor, but it has been upgraded with double check valves, faster temperature regulation, lower weight and noise absorbing functions.

**Article number:** 86800003 Flow 3 bar: 12.2 l/m

Description: Brushed chrome, 160 c/c

- · With shower connection down
- · Pressure balanced thermostatic mixer
- · With ceramic sealed headwork
- Temperature handle with safety stop at 38°C
- With Eco-function
- · Lead Free material
- Approved non-return valves, EN-Standard EN1717