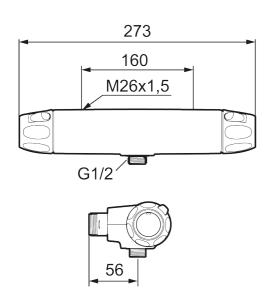

**Article number:** 86800003 Flow 3 bar: 12.2 l/m

Description: Brushed chrome, 160 c/c

- · With shower connection down
- · Pressure balanced thermostatic mixer
- · With ceramic sealed headwork
- Temperature handle with safety stop at 38°C
- With Eco-function
- · Lead Free material
- Approved non-return valves, EN-Standard EN1717