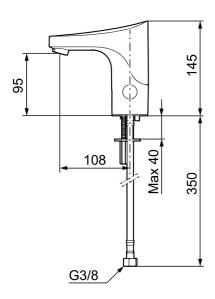

#### Installation:

- · Automatic sensor calibration
- All models can be adapted for either battery 6V or mains operation 12V AC/DC
- For mains operation requires installation of the adapter kit FMM \$600147
- Soft PEX<sup>®</sup> hoses with integrated non return valves and filters (stainless steel braided)

## **FM Mattsson**

• Hole diameter Ø33,5-37 mm