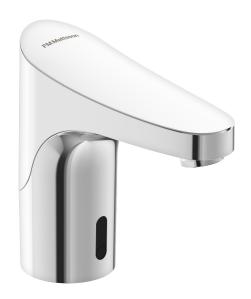

# 9000E tronic for premixed water, without temperature knob, battery operation

FM Mattsson 9000E Tronic is a new generation of sensor operated mixers in Sweden. All technical parts are integrated in the mixer body for easy maintenance. There is also a programmable function for hygienic flush that prevents the water to be stagnant too long and thereby prevents bacteria to grow.

Article number: 16400000 Flow 3 bar: 5.5 l/m

**Description:** Chrome, battery operation, included battery

- · For premixed water
- Without temperature knob, battery operation (included battery)
- · Soft closing solenoid valve
- · Safe against vandalism, complete in metal
- Eco (energy and water saving constant flow aerator, 5 l/min at 200– 600 kPa)
- · Flush Timeout safety shut-off to prevent flooding
- · 30 sec. rinse time via sensor
- Can be turned off for 60 sec. (eg for cleaning)
- · Low power consumption Long life
- Equipped with system for thermal disinfection against legionella
- IP class sensor, IP67
- Approved non-return valves, EN-Standard EN1717
- · Environmental friendly material, Lead free, Nickel Free