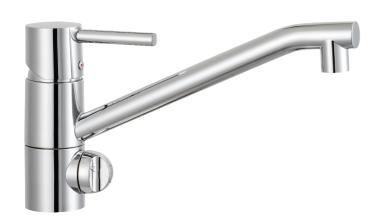

## **GARDA** kitchen mixer

Garda is a range of mixers with a clean, minimalist design. A Garda mixer enhances the overall interior of modern kitchens, and has our unique technical features including a soft-close mechanism and a ceramic seal. The spout is replaceable, so you can easily vary the mixer's appearance according to your preference. The choice is yours.

## GARDA kitchen mixer

Garda is a range of mixers with a clean, minimalist design. A Garda mixer enhances the overall interior of modern kitchens, and has our unique technical features including a soft-close mechanism and a ceramic seal. The spout is replaceable, so you can easily vary the mixer's appearance according to your preference. The choice is yours.

Article number: 96410010

Description: Chrome, Soft PEX® hoses with G3/8" connecting nut

- · Ceramic cartridge with soft closing function
- · Adjustable flow control and temperature limiter
- Eco Flow (energy and water saving aerator)
- Swivel spout 110°
- With dish washer valve, switchable between cold and hot water.
  Pre-set on cold water
- Hole diameter Ø32-35 mm