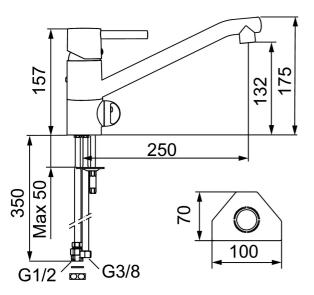

Article number: 96410010

Description: Chrome, Soft PEX® hoses with G3/8" connecting nut

- · Ceramic cartridge with soft closing function
- · Adjustable flow control and temperature limiter
- Eco Flow (energy and water saving aerator)
- Swivel spout 110°
- With dish washer valve, switchable between cold and hot water.
  Pre-set on cold water
- Hole diameter Ø32-35 mm