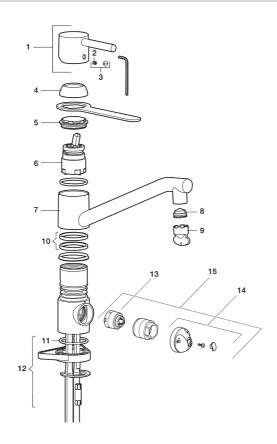

Article number: 96410010

| Sparepartlist |          |         |                                                             |
|---------------|----------|---------|-------------------------------------------------------------|
| NO.           | FMM NO.  | RSK     | DESCRIPTION                                                 |
| 1             | 59400000 | 8591864 | Lever, complete, L=95 mm                                    |
| 2             | 38731006 | 8591765 | Lock screw                                                  |
| 3             | 59410000 | 8591863 | Cover lid with colour marking                               |
| 4             | 59330000 | 8591829 | Cover ring, chrome                                          |
| 5             | 38051000 | 8241719 | Fastening nipple,chrome                                     |
| 6             | 59110009 | 8591755 | Ceramic cartridge, not cold start (red ring), retail packed |
| 7             | 59705000 | 8154081 | Spout, Garda low spout                                      |
| 8             | 59752200 | 8242199 | Aerator M21,5 ext., 7–9 l/min at 300 kPa                    |
| 9             | 60841000 | 8591891 | Key for aerator M21,5 x 1                                   |
| 10            | 37204029 | 8593089 | Sealing rings, 2 pcs                                        |

# **FM Mattsson**

| NO. | FMM NO.  | RSK     | DESCRIPTION                                    |
|-----|----------|---------|------------------------------------------------|
| 11  | 37802850 | 8141748 | O-ring 42,2x3,0                                |
| 12  | 39141000 | 8186888 | Fastening kit, for mixers without on/off valve |
| 12  | 39142000 | 8186890 | Fastening kit, for mixers with on/off valve    |
| 13  | 59271000 | 8591843 | Ceramic cartridge for dishwasher               |
| 14  | 59060000 | 8591876 | Knob for dishwasher, chrome                    |
| 15  | 59050000 | 8591875 | On/off valve for dishwasher, complete, chrome  |