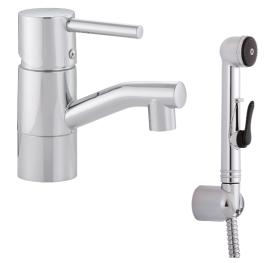

## GARDA basin mixer

Garda is a range of mixers with a clean, minimalist design. A Garda mixer enhances your overall bathroom interior with its perfect fusion of technology and design. You notice it as soon as you grip the optimally balanced lever. A soft-close mechanism and a ceramic seal are standard features. Garda is a perfect example of an intelligent interior enclosed in a beautiful exterior.

Article number: 96571000 Description: Chrome, with CU pipes Ø10 mm

- · With self-closing hand shower, wall bracket and hose
- · Ceramic cartridge with soft closing function
- Adjustable flow control and temperature limiter
- Approved non-return valves, EN-Standard EN1717

### GARDA basin mixer

Garda is a range of mixers with a clean, minimalist design. A Garda mixer enhances your overall bathroom interior with its perfect fusion of technology and design. You notice it as soon as you grip the optimally balanced lever. A soft-close mechanism and a ceramic seal are standard features. Garda is a perfect example of an intelligent interior enclosed in a beautiful exterior.

Article number: 96571000