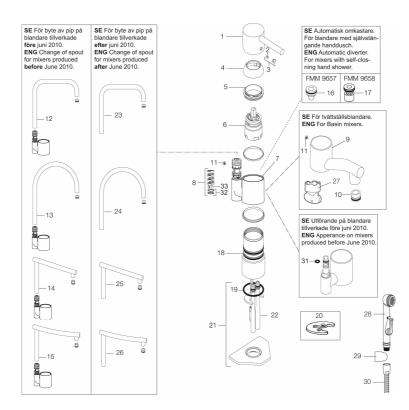

### Sparepartlist

| NO. | FMM NO.  | RSK     | DESCRIPTION                                          |
|-----|----------|---------|------------------------------------------------------|
| 1   | 59400000 | 8591864 | Lever, complete, L=95 mm                             |
| 2   | 38730006 | 8591623 | Locking screw                                        |
| 3   | 59410000 | 8591863 | Cover lid with colour marking                        |
| 4   | 59330000 | 8591829 | Cover ring, chrome                                   |
| 5   | 38051000 | 8241719 | Fastening nipple,chrome                              |
| 6   | 59110000 | 8591770 | Ceramic cartridge, not cold start (red ring)         |
| 7   | 59782000 | 8154090 | Sleeve for spout with socket and stop screw          |
| 8   | 58640000 | 8594555 | Lock kit for swivel spout                            |
| 9   | 59700000 | 8154047 | Spout for basin mixer with aerator and stop screw    |
| 10  | 59752200 | 8242199 | Aerator M21,5 ext., 7–9 l/min at 300 kPa             |
| 11  | 38080000 | 8241723 | Stop screw                                           |
| 12  | 59712500 | 8154083 | Swivel spout for Garda I kitchen mixer, with aerator |

# **FM Mattsson**

| NO. | FMM NO.  | RSK     | DESCRIPTION                                                              |
|-----|----------|---------|--------------------------------------------------------------------------|
| 13  | 59722500 | 8154085 | Swivel spout for Garda II kitchen mixer, with aerator                    |
| 14  | 59732500 | 8154087 | Swivel spout for Garda III kitchen mixer, with aerator                   |
| 15  | 59742500 | 8154089 | Swivel spout for Garda IV kitchen mixer, with aerator                    |
| 16  | 37731705 | 8242261 | Diverter, ejector, Modell 2005-                                          |
| 17  | 37731005 | 8242259 | Diverter, ejector                                                        |
| 18  | 37204029 | 8593089 | Sealing rings, 2 pcs                                                     |
| 19  | 37802850 | 8141748 | O-ring 42,2x3,0                                                          |
| 20  | 39070016 | 8141755 | Fastening plate for two screws                                           |
| 21  | 39141000 | 8186888 | Fastening kit, for mixers without on/off valve                           |
| 22  | 39101500 | 8591858 | Connection pipes, CU 10x392, raw brass (for mixers without on/off valve) |
| 22  | 39101000 | 8591859 | Connecting Pipes , CU 10x363, chrome (for basin mixers)                  |
| 23  | 59712000 | 8154082 | Swivel spout for Garda I kitchen mixer, with aerator                     |
| 24  | 59722000 | 8154084 | Swivel spout for Garda II kitchen mixer, with aerator                    |
| 25  | 59732000 | 8154086 | Swivel spout for Garda III kitchen mixer, with aerator                   |
| 26  | 59742000 | 8154088 | Swivel spout for Garda IV kitchen mixer, with aerator                    |
| 27  | 60841000 | 8591891 | Key for aerator M21,5 x 1                                                |
| 28  | S600206  | 8233049 | Self-closing hand shower, chrome                                         |
| 29  | 34093000 | 8186018 | Wall bracket, chrome                                                     |
| 30  | S600207  | 8236647 | Shower hose, L=1,5 m, chrome                                             |
| 31  | 37801158 | 8594540 | O-ring 10,1 x 1,6, 2 pcs                                                 |
| 32  | 37801550 | 8295350 | O-ring 15,54 x 2,62, 2 pcs                                               |
| 33  | 58642000 | 8295339 | Fixed plug, 2 pcs, (black/grey)                                          |