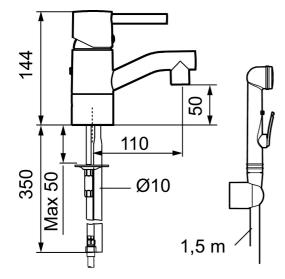

Article number: 96571000 Description: Chrome, with CU pipes Ø10 mm

- · With self-closing hand shower, wall bracket and hose
- · Ceramic cartridge with soft closing function
- Adjustable flow control and temperature limiter
- Approved non-return valves, EN-Standard EN1717

Article number: 96571000